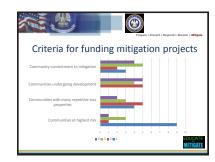

|                            |
|                                          |                                                   |                                                                                                                                                          |                            |
|                                          |                                                   |                                                                                                                                                          |                            |

# 2019 State Hazard Mitigation Plan Meeting #6 June 12, 2018







































# PLAN MAINTENANCE

# **PURPOSE**

The section of the Code of Federal Regulations (CFR) pertaining to State Mitigation Plans lists seven required components for each plan: a description of the planning process; risk assessments; mitigation strategies; a description of coordination of local mitigation planning; a method and system for plan maintenance; verification of plan adoption; and assurances of state compliance with the plan. This Appendix details the method and system for plan maintenance, following the CFR's guidelines that the Plan Update must include (1) "an established method and schedule for monitoring, evaluating, and updating the plan," (2) "a system for monitoring implementation of mitigation measures and project closeouts," and (3) "a system for r