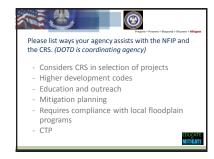

A measure of integration and coordination is achieved through the participation of representatives of state agencies on the SHMPC who administer three programs: floodplain management under the National Flood Insurance Program (NFIP), coastal protection and restoration under the provisions Act 8 of the First Extraordinary Session of 2005, and the State Uniform Construction Code. Furthermore, in order to achieve EMAP compliance, the SHMT submitted a number of refinements and changes for the Plan Update in late 2007. These changes have been brought forward through the 2011 Plan Update, 2014 Plan Update, the current 2019 Plan Update, and will be integrated into subsequent plan updates.