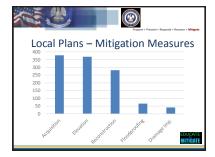

-----|--|--|--|--|--|
| Briefing / Meeting: State Hazard Mitigation Plan Update Meeting, Location: 4099 Gourrier Ave., Baton Rouge, LA Date: 192018 Time 10:00 A.M. till Noon  34/18 Name Name | LA DEPT ET THESERIES. |  |  |  |  |  |
| Signature                                                                                                                                                              | Organia               |  |  |  |  |  |
| Name                                                                                                                                                                   | WARRETT BYRD          |  |  |  |  |  |

# 2019 State Hazard Mitigation Plan Update Meeting #3 March 6, 2018













































































































# Louisiana State Hazard Mitigation Plan Update 2018

Meeting #4: April 10, 2018 10am to 12pm

# Meeting Name

# **Risk Assessment: Changing Future Conditions**

### Location

Transportation Training and Education Center 4099 Gourrier Avenue, Baton Rouge, LA 70806

Attendees:

Name Agency

Jamelyn Trucks Atkins/Federal BU

Drew Ratcliff Capital Region Planning Commission

Andrea Galinski CPRA
Justin Kozak CPEX
Pam Lightfoot DOTD
Susan Veillon DOTD
Jeffrey Giering GOHSEP
Marion Pearson GOHSEP
Steve Garcia GOHSEP

Maggie Olivier Jefferson Parish Michelle Gonzales Jefferson Parish

Warren Byrd LDI

Bob Rohli LSU Department of Oceanography and Coastal Sciences

Carol Friedland LSU Department of Construction Management

Kong Lee LSU

Pat Skinner LSU Agricultural Ce