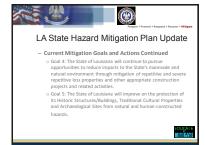

|
| 1.00 | Vincat M. Brown           | SCIPP          | 2 40-626 4301 Research                | Research                          | Vbrowzi @ 150.ed                                                                     |
|      | Maggie Olivier            | Jeff Pansh     | 1459-9EL (405)                        | Floodylaw/CRS Specialis           | JEFF Parish (504) 736-6541 Floodylaw / CRS Specialis Indivier@ jeffparish. Net       |
|      |                           |                |                                       |                                   |                                                                                      |

Briefing / Meeting:

Date:

Page\_\_\_of\_\_

age\_\_\_of

# 2019 State Hazard Mitigation Plan Meeting #1 November 16, 2017





















































# Louisiana State Hazard Mitigation Plan Update 2018

Meeting #2: January 9, 2018 10am to 12pm

# Meeting Name Hazard Profiles Review

### Location

Transportation Training and Education Center 4099 Gourrier Avenue, Baton Rouge, LA 70806

Attendees:

NameAgencyDrew RatcliffCRPCJeanette DubininCPEX

Rubayet Bin Mostafiz LSU College of the Coast and Environment

Andrea Galinski CPRA

Rosanne Prats Department of Health

Warren Byrd LDI
Cindy O'Neal DOTD
Edward Knight DOTD
Susan Veillon DOTD
Jeffrey Giering GOHSEP
Marion Pearson GOHSEP
Steve Garcia GOHSEP

Maggie Olivier Jefferson Parish
Michelle Gonzales Jefferson Parish

Bret Lane LDAF Kara Moree LFMA

Patricia Skinner LSU Agricultural Center

Carol J. Friedland, Ph.D., P.E., C.F.M.

LSU Department of Construc