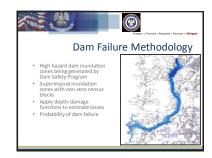

| Justin Kozak | Pan Lightfact | Jamesmely sele, | King Lee | Stacy Burnetter |   |  |  |

Page \_\_\_\_ of \_\_\_

# 2019 State Hazard Mitigation Update Meeting #4 April 10, 2018

























































































# Louisiana State Hazard Mitigation Plan Update 2018

Meeting #5: May 22, 2018 10am to 12pm

# Meeting Name State Risk Assessment

### Location

Transportation Training and Education Center 4099 Gourrier Avenue, Baton Rouge, LA 70806

# Attendees:

| Name             | Agency |
|------------------|--------|
| Justin Kozak     | CPEX   |
| Zach Rosen       | CPRA   |
| Jeanette Dubinin | CPEX   |
| Jennifer Rachal  | DOTD   |
| Ellen Ibert      | GOSHEP |
| Jeffrey Giering  | GOSHEP |
| Marion Pearson   | GOSHEP |
| Steve Garcia     | GOSHEP |
|                  |        |

Michelle Gonzales Jefferson Parish Maggie Olivier Jefferson Parish

Bret Lane LDAF Warren Byrd LDI

Carol Friedland LSU Department of Construction Management Robayet Bin Mostafiz LSU C