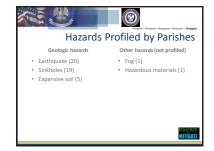

# Meeting #2 Agenda

- Hazard Profile Requirements
- Hazards Profiled by Parishes
- For each hazard:
- Methodology and updates from 2014 Plan
- Hazard profiles
- Evaluation of future conditions
- Questions and discussion