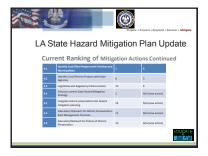

1.00 | Vincat M. Brown           | SCIPP          | 2 40-626 4301 Research                | Research                          | Vbrowzi @ 150.ed                                                                     |
|      | Maggie Olivier            | Jeff Pansh     | 1459-9EL (405)                        | Floodylaw/CRS Specialis           | JEFF Parish (504) 736-6541 Floodylaw / CRS Specialis Indivier@ jeffparish. Net       |
|      |                           |                |                                       |                                   |                                                                                      |

Briefing / Meeting:

Date:

Page\_\_\_of\_\_

age\_\_\_of

# 2019 State Hazard Mitigation Plan Meeting #1 November 16, 2017





















































# Louisiana State Hazard Mitigation Plan Update 2018

Meeting #2: January 9, 2018 10am to 12pm

# Meeting Name Hazard Profiles Review

### Location

Transportation Training and Education Center 4099 Gourrier Avenue, Baton Rouge, LA 70806

Attendees:

NameAgencyDrew RatcliffCRPCJeanette DubininCPEX

Rubayet Bin Mostafiz LSU College of the Coast and Environment

Andrea Galinski CPRA

Rosanne Prats Department of Health

Warren Byrd LDI
Cindy O'Neal DOTD
Edward Knight DOTD
Susan Veillon DOTD
Jeffrey Giering GOHSEP
Marion Pearson GOHSEP
Steve Garcia GOHSEP

Maggie Olivier Jefferson Parish
Michelle Gonzales Jefferson Parish

Bret Lane LDAF Kara Moree LFMA

Patricia Skinner LSU Agricultural Center

Carol J. Friedland, Ph.D., P.E., C.F.M.

LSU Department of Construction