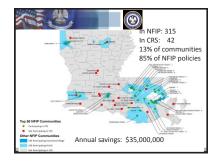

Briefing / Meeting: State Hazard Mitigation Plan Update Meeting, Location: 4099 Gourrier Ave., Baton Rouge, LA Date: 192018 Time 10:00 A.M. till Noon  34/18 Name Name | LA DEPT ET THESERIES. |  |  |  |  |  |
| Signature                                                                                                                                                              | Organia               |  |  |  |  |  |
| Name                                                                                                                                                                   | WARRETT BYRD          |  |  |  |  |  |

# 2019 State Hazard Mitigation Plan Update Meeting #3 March 6, 2018













































































































# Louisiana State Hazard Mitigation Plan Update 2018

Meeting #4: April 10, 2018 10am to 12pm

# Meeting Name

# **Risk Assessment: Changing Future Conditions**

### Location

Transportation Training and Education Center 4099 Gourrier Avenue, Baton Rouge, LA 70806

Attendees:

Name Agency

Jamelyn Trucks Atkins/Federal BU

Drew Ratcliff Capital Region Planning Commission

Andrea Galinski CPRA
Justin Kozak CPEX
Pam Lightfoot DOTD
Susan Veillon DOTD
Jeffrey Giering GOHSEP
Marion Pearson GOHSEP
Steve Garcia GOHSEP

Maggie Olivier Jefferson Parish Michelle Gonzales Jefferson Parish

Warren Byrd LDI

Bob Rohli LSU Department of Oceanography and Coastal Sciences

Carol Friedland LSU Department of Construction Management

Kong Lee LSU

Pat Skinner LSU Agricultural Center

Rubayet Bin Mostaf