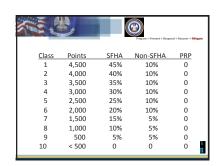

-|--|--|--|
| Briefing / Meeting: State Hazard Mitigation Plan Update Meeting, Location: 4099 Gourrier Ave., Baton Rouge, LA Date: 192018 Time 10:00 A.M. till Noon  34/18 Name Name | LA DEPT ET THESERIES. |  |  |  |  |  |
| Signature                                                                                                                                                              | Organia               |  |  |  |  |  |
| Name                                                                                                                                                                   | WARRETT BYRD          |  |  |  |  |  |

# 2019 State Hazard Mitigation Plan Update Meeting #3 March 6, 2018













































































































# Louisiana State Hazard Mitigation Plan Update 2018

Meeting #4: April 10, 2018 10am to 12pm

# Meeting Name

# **Risk Assessment: Changing Future Conditions**

### Location

Transportation Training and Education Center 4099 Gourrier Avenue, Baton Rouge, LA 70806

Attendees:

Name Agency

Jamelyn Trucks Atkins/Federal BU

Drew Ratcliff Capital Region Planning Commission

Andrea Galinski CPRA
Justin Kozak CPEX
Pam Lightfoot DOTD
Susan Veillon DOTD
Jeffrey Giering GOHSEP
Marion Pearson GOHSEP
Steve Garcia GOHSEP

Maggie Olivier Jefferson Parish Michelle Gonzales Jefferson Parish

Warren Byrd LDI

Bob Rohli LSU Department of Oceanography and Coastal Sciences

Carol Friedland LSU Department of Construction Management

Kong Lee LSU

Pat Skinner LSU Agricultural Center

Ruba