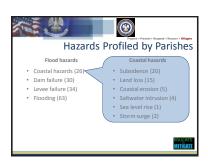

# Meeting #2 Agenda

- Hazard Profile Requirements
- Hazards Profiled by Parishes
- For each hazard:
- Methodology and updates from 2014 Plan
- Hazard profiles
- Evaluation of future conditions
- Questions and discussion