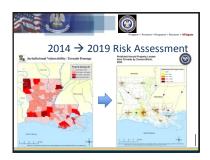

# Meeting #2 Agenda

- Hazard Profile Requirements
- Hazards Profiled by Parishes
- For each hazard:
- Methodology and updates from 2014 Plan
- Hazard profiles
- Evaluation of future conditions
- Questions and discussion