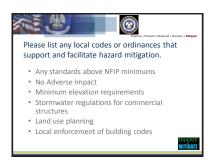

A measure of integration and coordination is achieved through the participation of representatives of state agencies on the SHMPC who administer three programs: floodplain management under the National Flood Insurance Program (NFIP), coastal protection and restoration under the provisions Act 8 of the First Extraordinary Session of 2005, and the State Uniform Construction Code. Furthermore, in order to achieve EMAP compliance, the SHMT submitted a number of refinements and changes for the Plan Update in late 2007. These changes have been brought forward through the 2011 Plan Update, 2014 Plan Update, the current 2019 Plan Update, and will be integrated into subsequent plan updates.

There are also several initiatives that have fostered further coordination and integration of the SHMPC which was developed to address the roles and responsibilities of state and non- governmental (NGO) partners in responding to all threats and hazards, but especially those outlined in the State Hazard Mitigation Plan. Coordination efforts between the two plans range from seeking consistency in the way hazards are identified, to identifying opportunities to integrate mitigation practices in response and recovery operations.

Another program is the GOHSEP Continuity of Operations Plan (COOP), which was updated in 2017. The COOP was incorporated into the overall State of Louisiana Hazard Mitigation Strategy to specifically acknowledge that key provisions of that plan were part of the total approach to reducing risk and the impacts of hazards. In particular, GOHSEP considered providing for redundancy of critical systems, equipment, flow of information, operations, and materials consistent with the overall goals and objectives of the plan.

GOHSEP also provides leadership for state and local mitigation planning efforts and administers and oversees FEMA-related hazard mitigation grant programs (HMGPs) for the state that are related to hazard mitigation, emergency management, and disaster relief. Based on this role, GOHSEP has the opportunity to integrate mitigation planning and project information with the FEMA grant application process for the following:

**HMGP** 

Pre-Disaster Mitigation Competitive Grant Program

Flood Mitigation Assistance (FMA) Program

**Public Assistance Grant Program** 

The objective of HMGP is to accomplish long-term hazard mitigation measures that reduce the loss of life and property from future disasters. Hazard mitigation activities funded may not necessarily relate to the damages caused by the disasters, though. Grants under HMGP are available statewide.