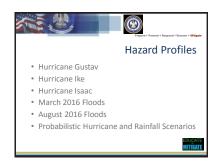

---------------------------------|-----------------------|--|--|--|--|--|
| Briefing / Meeting: State Hazard Mitigation Plan Update Meeting, Location: 4099 Gourrier Ave., Baton Rouge, LA Date: 192018 Time 10:00 A.M. till Noon  34/18 Name Name | LA DEPT ET THESERIES. |  |  |  |  |  |
| Signature                                                                                                                                                              | Organia               |  |  |  |  |  |
| Name                                                                                                                                                                   | WARRETT BYRD          |  |  |  |  |  |

# 2019 State Hazard Mitigation Plan Update Meeting #3 March 6, 2018













































































































# Louisiana State Hazard Mitigation Plan Update 2018

Meeting #4: April 10, 2018 10am to 12pm

# Meeting Name

# **Risk Assessment: Changing Future Conditions**

### Location

Transportation Training and Education Center 4099 Gourrier Avenue, Baton Rouge, LA 70806

Attendees:

Name Agency

Jamelyn Trucks Atkins/Federal BU

Drew Ratcliff Capital Region Planning Commission

Andrea Galinski CPRA
Justin Kozak CPEX
Pam Lightfoot DOTD
Susan Veillon DOTD
Jeffrey Giering GOHSEP
Marion Pearson GOHSEP
Steve Garcia GOHSEP

Maggie Olivier Jefferson Parish Michelle Gonzales Jefferson Parish

Warren Byrd LDI

Bob Rohli LSU Department of Oceanography and Coastal Sciences

Carol Friedland LSU Department of Construction Manag