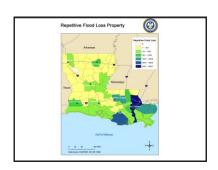

-------------------|-----------------------|--|--|--|--|--|
| Briefing / Meeting: State Hazard Mitigation Plan Update Meeting, Location: 4099 Gourrier Ave., Baton Rouge, LA Date: 192018 Time 10:00 A.M. till Noon  34/18 Name Name | LA DEPT ET THESERIES. |  |  |  |  |  |
| Signature                                                                                                                                                              | Organia               |  |  |  |  |  |
| Name                                                                                                                                                                   | WARRETT BYRD          |  |  |  |  |  |

# 2019 State Hazard Mitigation Plan Update Meeting #3 March 6, 2018













































































































# Louisiana State Hazard Mitigation Plan Update 2018

Meeting #4: April 10, 2018 10am to 12pm

# Meeting Name

# **Risk Assessment: Changing Future Conditions**

### Location

Transportation Training and Education Center 4099 Gourrier Avenue, Baton Rouge, LA 70806

Attendees:

Name Agency

Jamelyn Trucks Atkins/Federal BU

Drew Ratcliff Capital Region Planning Commission

Andrea Galinski CPRA
Justin Kozak CPEX
Pam Lightfoot DOTD
Susan Veillon DOTD
Jeffrey Giering GOHSEP
Marion Pearson GOHSEP
Steve Garcia GOHSEP

Maggie Olivier Jefferson Parish Michelle Gonzales Jefferson Parish

Warren Byrd LDI

Bob Rohli LSU Department of Oceanography and Coastal Sciences

Carol Friedland LSU Department of Construction Management

Kong Le