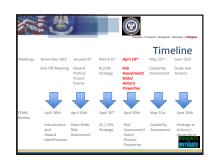

Comment on drafts (through Google Drive which includes all drafts and communication done through the plan update process)

Publish all presentation and meeting notes on Google Drive

The SHMPC met on six separate occasions while developing the 2019 Plan Update. The table below provides a summary of the six meetings that contributed to the current update of the plan.

| Meeting<br>Number | Date / Place      | Subject                                                                                  |
|-------------------|-------------------|------------------------------------------------------------------------------------------|
| 1                 | November 16, 2017 | SHMPC Meeting #1—Kick off meeting                                                        |
| 2                 | January 09, 2018  | SHMPC Meeting #2— Review Hazard Profiles                                                 |
| 3                 | March 06, 2018    | SHMPC Meeting #3—Repetitive Flood Loss and Community Rating System Strategy              |
| 4                 | April 10, 2018    | SHMPC Meeting #4—Risk Assessment: Changing Future Conditions                             |
| 5                 | May 22, 2018      | SHMPC Meeting #5—Risk Assessment of state-owned assets and most vulnerable jurisdictions |
| 6                 | June 12, 2018     | SHMPC Meeting #6—Goals and Actions                                                       |