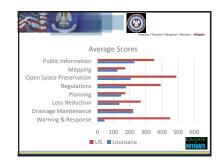

fing / Meeting: State Hazard Mitigation Plan Update Meeting, Location: 4099 Gourrier Ave., Baton Rouge, LA Date: 192018 Time 10:00 A.M. till Noon  34/18 Name Name | LA DEPT ET THESERIES. |  |  |  |  |  |
| Signature                                                                                                                                                              | Organia               |  |  |  |  |  |
| Name                                                                                                                                                                   | WARRETT BYRD          |  |  |  |  |  |

# 2019 State Hazard Mitigation Plan Update Meeting #3 March 6, 2018













































































































# Louisiana State Hazard Mitigation Plan Update 2018

Meeting #4: April 10, 2018 10am to 12pm

# Meeting Name

# **Risk Assessment: Changing Future Conditions**

### Location

Transportation Training and Education Center 4099 Gourrier Avenue, Baton Rouge, LA 70806

Attendees:

Name Agency

Jamelyn Trucks Atkins/Federal BU

Drew Ratcliff Capital Region Planning Commission

Andrea Galinski CPRA
Justin Kozak CPEX
Pam Lightfoot DOTD
Susan Veillon DOTD
Jeffrey Giering GOHSEP
Marion Pearson GOHSEP
Steve Garcia GOHSEP

Maggie Olivier Jefferson Parish Michelle Gonzales Jefferson Parish

Warren Byrd LDI

Bob Rohli LSU Department of Oceanography and Coastal Sciences

Carol Friedland LSU Department of Construction Management

Kong Lee LSU

Pat Skinner LSU Agricultural Center

Rubayet Bin Mostafiz L