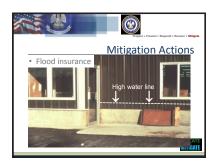

**HMGP** 

Pre-Disaster Mitigation Competitive Grant Program

Flood Mitigation Assistance (FMA) Program

**Public Assistance Grant Program** 

The objective of HMGP is to accomplish long-term hazard mitigation measures that reduce the loss of life and property from future disasters. Hazard mitigation activities funded may not necessarily relate to the damages caused by the disasters, though. Grants under HMGP are available statewide.