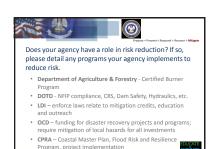

GOHSEP also provides leadership for state and local mitigation planning efforts and administers and oversees FEMA-related hazard mitigation grant programs (HMGPs) for the state that are related to hazard mitigation, emergency management, and disaster relief. Based on this role, GOHSEP has the opportunity to integrate mitigation planning and project information with the FEMA grant application process for the following:

**HMGP** 

Pre-Disaster Mitigation Competitive Grant Program

Flood Mitigation Assistance (FMA) Program

**Public Assistance Grant Program** 

The objective of HMGP is to accomplish long-term hazard mitigation measures that reduce the loss of life and property from future disasters. Hazard mitigation activities funded may not necessarily relate to the damages caused by the disasters, though. Grants under HMGP are available statewide.