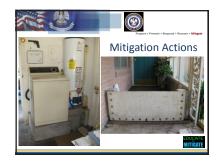

**HMGP** 

Pre-Disaster Mitigation Competitive Grant Program

Flood Mitigation Assistance (FMA) Program

**Public Assistance Grant Program** 

The objective of HMGP is to accomplish long-term hazard mitigation measures that reduce the loss of life and property from future disasters. Hazard mitigation activities funded may not necessarily relate to the damages caused by the disasters, though. Grants under HMGP are available statewide.