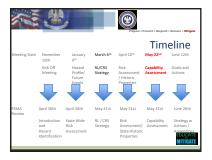

Comment on drafts (through Google Drive which includes all drafts and communication done through the plan update process)

Publish all presentation and meeting notes on Google Drive

The SHMPC met on six separate occasions while developing the 2019 Plan Update. The table below provides a summary of the six meetings that contributed to the current update of the plan.

| Meeting<br>Number | Date / Place      | Subject                                                                                  |
|-------------------|-------------------|------------------------------------------------------------------------------------------|
| 1                 | November 16, 2017 | SHMPC Meeting #1—Kick off meeting                                                        |
| 2                 | January 09, 2018  | SHMPC Meeting #2— Review Hazard Profiles                                                 |
| 3                 | March 06, 2018    | SHMPC Meeting #3—Repetitive Flood Loss and Community Rating System Strategy              |
| 4                 | April 10, 2018    | SHMPC Meeting #4—Risk Assessment: Changing Future Conditions                             |
| 5                 | May 22, 2018      | SHMPC Meeting #5—Risk Assessment of state-owned assets and most vulnerable jurisdictions |
| 6                 | June 12, 2018     | SHMPC Meeting #6—Goals and Actions                                                       |