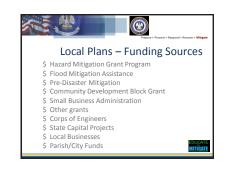

GOHSEP also provides leadership for state and local mitigation planning efforts and administers and oversees FEMA-related hazard mitigation grant programs (HMGPs) for the state that are related to hazard mitigation, emergency management, and disaster relief. Based on this role, GOHSEP has the opportunity to integrate mitigation planning and project information with the FEMA grant application process for the following:

**HMGP** 

Pre-Disaster Mitigation Competitive Grant Program

Flood Mitigation Assistance (FMA) Program

**Public Assistance Grant Program** 

The objective of HMGP is to accomplish long-term hazard mitigation measures that reduce the loss of life and property from future disasters. Hazard mitigation activities funded may not necessarily relate to the damages caused by the disasters, though. Grants under HMGP are available statewide.