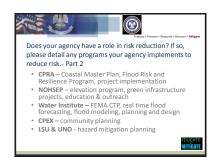

GOHSEP also provides leadership for state and local mitigation planning efforts and administers and oversees FEMA-related hazard mitigation grant programs (HMGPs) for the state that are related to hazard mitigation, emergency management, and disaster relief. Based on this role, GOHSEP has the opportunity to integrate mitigation planning and project information with the FEMA grant application process for the following:

**HMGP** 

Pre-Disaster Mitigation Competitive Grant Program

Flood Mitigation Assistance (FMA) Program

**Public Assistance Grant Program** 

The objective of HMGP is to accomplish long-term hazard mitigation measures that reduce the loss of life and property from future disasters. Hazard mitigation activities funded may not necessarily relate to the damages caused by the disasters, though. Grants under HMGP are available statewide.