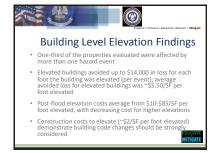

---------------------------|-----------------------|--|--|--|--|--|
| Briefing / Meeting: State Hazard Mitigation Plan Update Meeting, Location: 4099 Gourrier Ave., Baton Rouge, LA Date: 192018 Time 10:00 A.M. till Noon  34/18 Name Name | LA DEPT ET THESERIES. |  |  |  |  |  |
| Signature                                                                                                                                                              | Organia               |  |  |  |  |  |
| Name                                                                                                                                                                   | WARRETT BYRD          |  |  |  |  |  |

# 2019 State Hazard Mitigation Plan Update Meeting #3 March 6, 2018













































































































# Louisiana State Hazard Mitigation Plan Update 2018

Meeting #4: April 10, 2018 10am to 12pm

# Meeting Name

# **Risk Assessment: Changing Future Conditions**

### Location

Transportation Training and Education Center 4099 Gourrier Avenue, Baton Rouge, LA 70806

Attendees:

Name Agency

Jamelyn Trucks Atkins/Federal BU

Drew Ratcliff Capital Region Planning Commission

Andrea Galinski CPRA
Justin Kozak CPEX
Pam Lightfoot DOTD
Susan Veillon DOTD
Jeffrey Giering GOHSEP
Marion Pearson GOHSEP
Steve Garcia GOHSEP

Maggie Olivier Jefferson Parish Michelle Gonzales Jefferson Parish

Warren Byrd LDI

Bob Rohli LSU Department of Oceanography and Coastal Sciences

Carol Friedland LSU Department of Construction Management