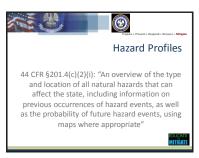

## **PURPOSE**

The Code of Federal Regulations (CFR) requires every state to have a State Mitigation Plan that is approved by the Federal Emergency Management Agency (FEMA) if it is to receive non emergency Stafford Act assistance and FEMA mitigation grants. The section of the code pertaining to State Mitigation Plans lists seven required components for each plan: a description of the planning process; risk assessments; mitigation strategies; a description of coordination of local mitigation planning; a method and system for plan maintenance; verification of plan adoption; and assurances of state compliance with the plan. This Appendix details the planning process to demonstrate Louisiana's observance of §201.4's suggestions that the planning should include "coordination with other State agencies, appropriate Federal agencies, interested groups, and...[integration] with other ongoing State planning efforts as well as other FEMA mitigation programs and initiatives."