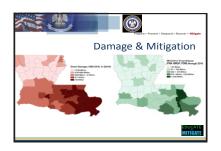

---------------------------------------------|-----------------------|--|--|--|--|--|
| Briefing / Meeting: State Hazard Mitigation Plan Update Meeting, Location: 4099 Gourrier Ave., Baton Rouge, LA Date: 192018 Time 10:00 A.M. till Noon  34/18 Name Name | LA DEPT ET THESERIES. |  |  |  |  |  |
| Signature                                                                                                                                                              | Organia               |  |  |  |  |  |
| Name                                                                                                                                                                   | WARRETT BYRD          |  |  |  |  |  |

# 2019 State Hazard Mitigation Plan Update Meeting #3 March 6, 2018













































































































# Louisiana State Hazard Mitigation Plan Update 2018

Meeting #4: April 10, 2018 10am to 12pm

# Meeting Name

# **Risk Assessment: Changing Future Conditions**

### Location

Transportation Training and Education Center 4099 Gourrier Avenue, Baton Rouge, LA 70806

Attendees:

Name Agency

Jamelyn Trucks Atkins/Federal BU

Drew Ratcliff Capital Region Planning Commission

Andrea Galinski CPRA
Justin Kozak CPEX
Pam Lightfoot DOTD
Susan Veillon DOTD
Jeffrey Giering GOHSEP
Marion Pearson GOHSEP
Steve Garcia GOHSEP

Maggie Olivier Jefferson Parish Michelle Gonzales Jefferson Parish

Warren Byrd LDI

Bob Rohli LSU Department of Oceanography and Coastal Sciences

Carol Friedland LSU Department of Constr