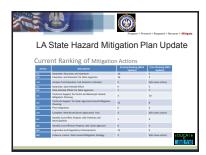

| 1.00 | Vincat M. Brown           | SCIPP          | 2 40-626 4301 Research                | Research                          | Vbrowzi @ 150.ed                                                                     |
|      | Maggie Olivier            | Jeff Pansh     | 1459-9EL (405)                        | Floodylaw/CRS Specialis           | JEFF Parish (504) 736-6541 Floodylaw / CRS Specialis Indivier@ jeffparish. Net       |
|      |                           |                |                                       |                                   |                                                                                      |

Briefing / Meeting:

Date:

Page\_\_\_of\_\_

age\_\_\_of

# 2019 State Hazard Mitigation Plan Meeting #1 November 16, 2017





















































# Louisiana State Hazard Mitigation Plan Update 2018

Meeting #2: January 9, 2018 10am to 12pm

# Meeting Name Hazard Profiles Review

### Location

Transportation Training and Education Center 4099 Gourrier Avenue, Baton Rouge, LA 70806

Attendees:

NameAgencyDrew RatcliffCRPCJeanette DubininCPEX

Rubayet Bin Mostafiz LSU College of the Coast and Environment

Andrea Galinski CPRA

Rosanne Prats Department of Health

Warren Byrd LDI
Cindy O'Neal DOTD
Edward Knight DOTD
Susan Veillon DOTD
Jeffrey Giering GOHSEP
Marion Pearson GOHSEP
Steve Garcia GOHSEP

Maggie Olivier Jefferson Parish
Michelle Gonzales Jefferson Parish

Bret Lane LDAF Kara Moree LFMA

Patricia Skinner LSU Agricultural Center

Carol J. Friedland, Ph.D., P.E., C.F.M.

LSU Department of Constructi