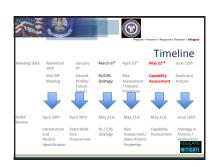

Comment on drafts (through Google Drive which includes all drafts and communication done through the plan update process)

Publish all presentation and meeting notes on Google Drive

The SHMPC met on six separate occasions while developing the 2019 Plan Update. The table below provides a summary of the six meetings that contributed to the current update of the plan.

| Meeting<br>Number | Date / Place      | Subject                                                                                  |
|-------------------|-------------------|------------------------------------------------------------------------------------------|
| 1                 | November 16, 2017 | SHMPC Meeting #1—Kick off meeting                                                        |
| 2                 | January 09, 2018  | SHMPC Meeting #2— Review Hazard Profiles                                                 |
| 3                 | March 06, 2018    | SHMPC Meeting #3—Repetitive Flood Loss and Community Rating System Strategy              |
| 4                 | April 10, 2018    | SHMPC Meeting #4—Risk Assessment: Changing Future Conditions                             |
| 5                 | May 22, 2018      | SHMPC Meeting #5—Risk Assessment of state-owned assets and most vulnerable jurisdictions |
| 6                 | June 12, 2018     | SHMPC Meeting #6—Goals and Actions                                                       |