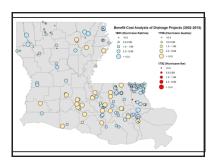

---------------------------------------|-----------------------|--|--|--|--|--|
| Briefing / Meeting: State Hazard Mitigation Plan Update Meeting, Location: 4099 Gourrier Ave., Baton Rouge, LA Date: 192018 Time 10:00 A.M. till Noon  34/18 Name Name | LA DEPT ET THESERIES. |  |  |  |  |  |
| Signature                                                                                                                                                              | Organia               |  |  |  |  |  |
| Name                                                                                                                                                                   | WARRETT BYRD          |  |  |  |  |  |

# 2019 State Hazard Mitigation Plan Update Meeting #3 March 6, 2018













































































































# Louisiana State Hazard Mitigation Plan Update 2018

Meeting #4: April 10, 2018 10am to 12pm

# Meeting Name

# **Risk Assessment: Changing Future Conditions**

### Location

Transportation Training and Education Center 4099 Gourrier Avenue, Baton Rouge, LA 70806

Attendees:

Name Agency

Jamelyn Trucks Atkins/Federal BU

Drew Ratcliff Capital Region Planning Commission

Andrea Galinski CPRA
Justin Kozak CPEX
Pam Lightfoot DOTD
Susan Veillon DOTD
Jeffrey Giering GOHSEP
Marion Pearson GOHSEP
Steve Garcia GOHSEP

Maggie Olivier Jefferson Parish Michelle Gonzales Jefferson Parish

Warren Byrd LDI

Bob Rohli LSU Department of Oceanography and Coastal Sciences

Carol Friedland LSU Department of Construction