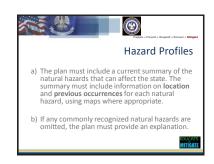

## **PURPOSE**

The Code of Federal Regulations (CFR) requires every state to have a State Mitigation Plan that is approved by the Federal Emergency Management Agency (FEMA) if it is to receive non emergency Stafford Act assistance and FEMA mitigation grants. The section of the code pertaining to State Mitigation Plans lists seven required components for each plan: a description of the planning process; risk assessments; mitigation strategies; a description of coordination of local mitigation planning; a method and system for plan maintenance; verification of plan adoption; and assurances of state compliance with the plan. This Appendix details the planning process to demonstrate Louisiana's observance of §201.4's suggestions that the planning should include "coordination with other State agencies, appropriate Federal agencies, interested groups, and...[integration] with other ongoing State planning efforts as well as other FEMA mitigation programs and initiatives."