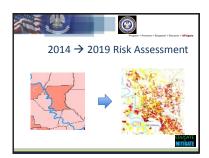

# Meeting #2 Agenda

- Hazard Profile Requirements
- Hazards Profiled by Parishes
- For each hazard:
- Methodology and updates from 2014 Plan
- Hazard profiles
- Evaluation of future conditions
- Questions and discussion