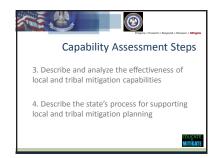

The SHMT developed the plan with the assistance of the SHMPC. The SHMPC's duties and functions include (but are not limited to) identifying the state's vulnerability to hazards; reviewing existing mitigation plans and prioritizing recommendations; developing or updating Hazard Mitigation Plans; developing a comprehensive strategy for the development and implementation of a State Mitigation Program; reviewing, assigning priority, and recommending mitigation actions for implementation; and seeking funding for implementation of mitigation measures.