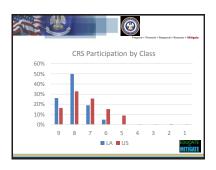

iefing / Meeting: State Hazard Mitigation Plan Update Meeting, Location: 4099 Gourrier Ave., Baton Rouge, LA Date: 192018 Time 10:00 A.M. till Noon  34/18 Name Name | LA DEPT ET THESERIES. |  |  |  |  |  |
| Signature                                                                                                                                                              | Organia               |  |  |  |  |  |
| Name                                                                                                                                                                   | WARRETT BYRD          |  |  |  |  |  |

# 2019 State Hazard Mitigation Plan Update Meeting #3 March 6, 2018













































































































# Louisiana State Hazard Mitigation Plan Update 2018

Meeting #4: April 10, 2018 10am to 12pm

# Meeting Name

# **Risk Assessment: Changing Future Conditions**

### Location

Transportation Training and Education Center 4099 Gourrier Avenue, Baton Rouge, LA 70806

Attendees:

Name Agency

Jamelyn Trucks Atkins/Federal BU

Drew Ratcliff Capital Region Planning Commission

Andrea Galinski CPRA
Justin Kozak CPEX
Pam Lightfoot DOTD
Susan Veillon DOTD
Jeffrey Giering GOHSEP
Marion Pearson GOHSEP
Steve Garcia GOHSEP

Maggie Olivier Jefferson Parish Michelle Gonzales Jefferson Parish

Warren Byrd LDI

Bob Rohli LSU Department of Oceanography and Coastal Sciences

Carol Friedland LSU Department of Construction Management

Kong Lee LSU

Pat Skinner LSU Agricultural Center

Rubayet Bin Mostafiz