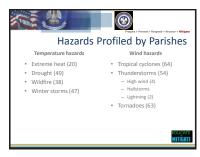

# Meeting #2 Agenda

- Hazard Profile Requirements
- Hazards Profiled by Parishes
- For each hazard:
- Methodology and updates from 2014 Plan
- Hazard profiles
- Evaluation of future conditions
- Questions and discussion