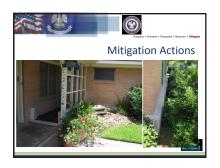

**HMGP** 

Pre-Disaster Mitigation Competitive Grant Program

Flood Mitigation Assistance (FMA) Program

**Public Assistance Grant Program** 

The objective of HMGP is to accomplish long-term hazard mitigation measures that reduce the loss of life and property from future disasters. Hazard mitigation activities funded may not necessarily relate to the damages caused by the disasters, though. Grants under HMGP are available statewide.