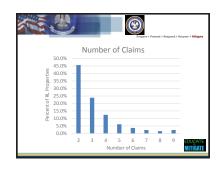

---------------|-----------------------|--|--|--|--|--|
| Briefing / Meeting: State Hazard Mitigation Plan Update Meeting, Location: 4099 Gourrier Ave., Baton Rouge, LA Date: 192018 Time 10:00 A.M. till Noon  34/18 Name Name | LA DEPT ET THESERIES. |  |  |  |  |  |
| Signature                                                                                                                                                              | Organia               |  |  |  |  |  |
| Name                                                                                                                                                                   | WARRETT BYRD          |  |  |  |  |  |

# 2019 State Hazard Mitigation Plan Update Meeting #3 March 6, 2018













































































































# Louisiana State Hazard Mitigation Plan Update 2018

Meeting #4: April 10, 2018 10am to 12pm

# Meeting Name

# **Risk Assessment: Changing Future Conditions**

### Location

Transportation Training and Education Center 4099 Gourrier Avenue, Baton Rouge, LA 70806

Attendees:

Name Agency

Jamelyn Trucks Atkins/Federal BU

Drew Ratcliff Capital Region Planning Commission

Andrea Galinski CPRA
Justin Kozak CPEX
Pam Lightfoot DOTD
Susan Veillon DOTD
Jeffrey Giering GOHSEP
Marion Pearson GOHSEP
Steve Garcia GOHSEP

Maggie Olivier Jefferson Parish Michelle Gonzales Jefferson Parish

Warren Byrd LDI

Bob Rohli LSU Department of Oceanography and Coastal Sciences

Carol Friedland LSU Department of Construction Management

Kong Lee LS