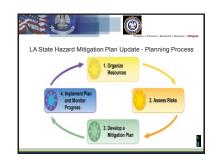

# Meeting #1 Agenda

- What is a State Hazard Mitigation Plan?
- Why does every state need one?
- Roles of State Hazard Mitigation Planning Committee
- Goals and Actions Progress Update
- Overview of the Planning Process
- UNO/LSU Roles and Responsibilities in the Plan Update
- Utilization of Google Drive in the Plan Update Process
- Next Steps