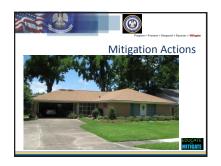

**HMGP** 

Pre-Disaster Mitigation Competitive Grant Program

Flood Mitigation Assistance (FMA) Program

**Public Assistance Grant Program** 

The objective of HMGP is to accomplish long-term hazard mitigation measures that reduce the loss of life and property from future disasters. Hazard mitigation activities funded may not necessarily relate to the damages caused by the disasters, though. Grants under HMGP are available statewide.