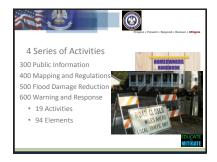

--|--|--|
| Briefing / Meeting: State Hazard Mitigation Plan Update Meeting, Location: 4099 Gourrier Ave., Baton Rouge, LA Date: 192018 Time 10:00 A.M. till Noon  34/18 Name Name | LA DEPT ET THESERIES. |  |  |  |  |  |
| Signature                                                                                                                                                              | Organia               |  |  |  |  |  |
| Name                                                                                                                                                                   | WARRETT BYRD          |  |  |  |  |  |

# 2019 State Hazard Mitigation Plan Update Meeting #3 March 6, 2018













































































































# Louisiana State Hazard Mitigation Plan Update 2018

Meeting #4: April 10, 2018 10am to 12pm

# Meeting Name

# **Risk Assessment: Changing Future Conditions**

### Location

Transportation Training and Education Center 4099 Gourrier Avenue, Baton Rouge, LA 70806

Attendees:

Name Agency

Jamelyn Trucks Atkins/Federal BU

Drew Ratcliff Capital Region Planning Commission

Andrea Galinski CPRA
Justin Kozak CPEX
Pam Lightfoot DOTD
Susan Veillon DOTD
Jeffrey Giering GOHSEP
Marion Pearson GOHSEP
Steve Garcia GOHSEP

Maggie Olivier Jefferson Parish Michelle Gonzales Jefferson Parish

Warren Byrd LDI

Bob Rohli LSU Department of Oceanography and Coastal Sciences

Carol Friedland LSU Department of Construction Management

Kong Lee LSU

Pat Skinner LSU Agricultural Center

Rubaye