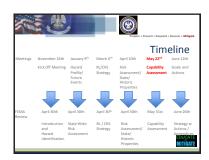

Comment on drafts (through Google Drive which includes all drafts and communication done through the plan update process)

Publish all presentation and meeting notes on Google Drive

The SHMPC met on six separate occasions while developing the 2019 Plan Update. The table below provides a summary of the six meetings that contributed to the current update of the plan.

| Meeting<br>Number | Date / Place      | Subject                                                                                  |
|-------------------|-------------------|------------------------------------------------------------------------------------------|
| 1                 | November 16, 2017 | SHMPC Meeting #1—Kick off meeting                                                        |
| 2                 | January 09, 2018  | SHMPC Meeting #2— Review Hazard Profiles                                                 |
| 3                 | March 06, 2018    | SHMPC Meeting #3—Repetitive Flood Loss and Community Rating System Strategy              |
| 4                 | April 10, 2018    | SHMPC Meeting #4—Risk Assessment: Changing Future Conditions                             |
| 5                 | May 22, 2018      | SHMPC Meeting #5—Risk Assessment of state-owned assets and most vulnerable jurisdictions |
| 6                 | June 12, 2018     | SHMPC Meeting #6—Goals and Actions                                                       |