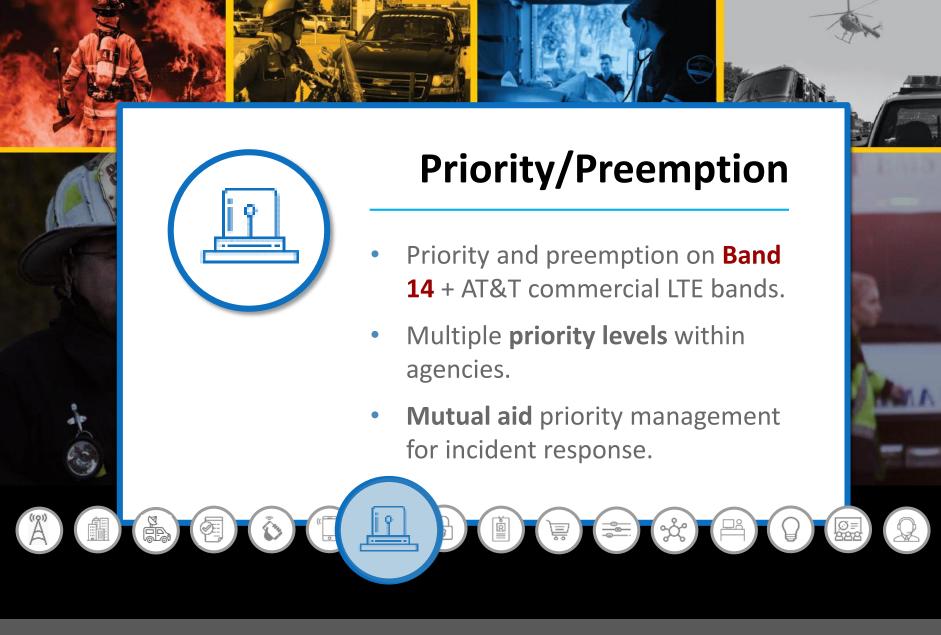

#### 99% Service Availability

- Redundant network architecture
- Geographical network hardening
- Deployables strategy
- Priority network access & preemption capabilities
- Priority service restoration
- 24/7/365 dedicated support
- Security operations center