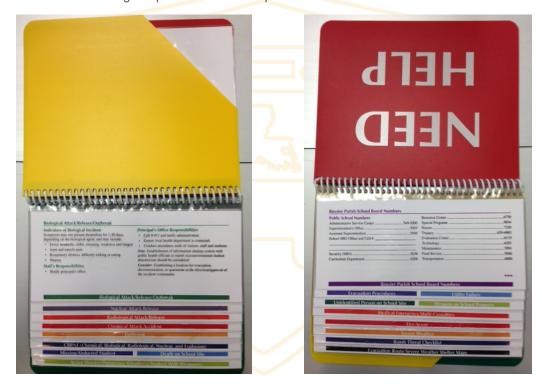

## Emergency Preparedness Procedures Flipbook

This sample *Emergency Preparedness Flipbook* is provided as an example of **school-related resources** to aid in **preparing** for and **responding** to incidents and disasters in the school. This flipbook contains **relevant** information for each classroom to include phone numbers, evacuation routes and emergency procedures. This is **not required** by law but is **recommended** as a **Best Practice** for schools and school districts to consider making this product or a similar product available to classroom teachers.

## Cover + Tab + Divider Specifications:

- Closed size: 8.75" wide by 7.25" high, not including hanging tab
- Cover & Tab Material: Poly-board, .035" thick
- Hanging Tab Dimensions: 8.75" wide by 2.25" high Hanger: 2.25" x 8.5", red plastic, curved top corners, .5" hole in center .25" from top Front cover: 7.25" x 8.5", red plastic, curved bottom corners
- Plastic Divider: 7.25" x 8.5", curved bottom corner on left, 45 degree angle going inward on right starting at 3" down.
- Back Cover: 7.25" x 8.5", Green plastic, curved bottom corners

## **Pocket Set Options:**

• Up to eight (8) tiered pockets, per section, in .5" increments can be accommodated in the guide. Allow ½" on back of pocket to enable insert of pages.

| 0 | 3.5" x 8.625" | 0 | 5.5" x 8.625" |
|---|---------------|---|---------------|
| 0 | 4" x 8.625"   | 0 | 6" x 8.625"   |
| 0 | 4.5" x 8.625" | 0 | 6.5" x 8.625" |
| 0 | 5" x 8.625"   | 0 | 7" x 8.625"   |