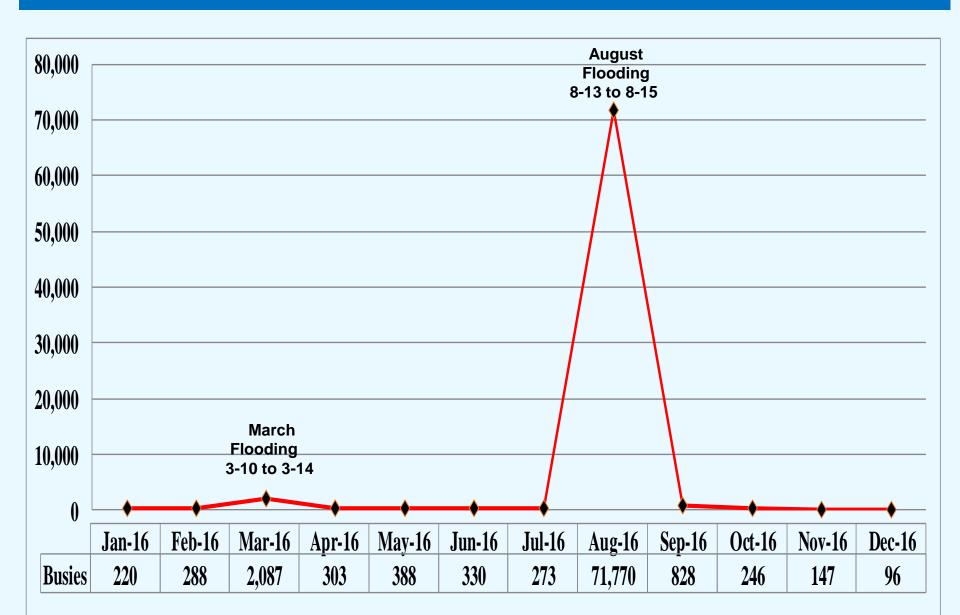

#### **BUSIES**

#### DECEMBER 1 TO 31

| 1. CHASE 47 |
|-------------|
|-------------|

- 2. REGGIO 7
- 3. FARMERVILLE 3