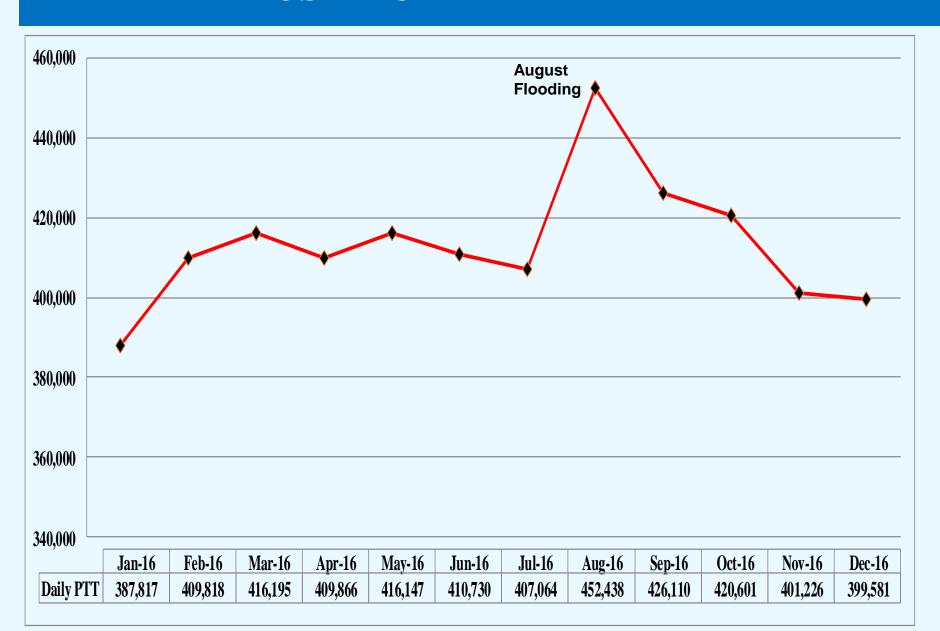

L OPERATION

| Abbeville  | Acadia      | Arsene Lebleu | DeQuincy   | Dry Creek    |
|------------|-------------|---------------|------------|--------------|
| Jeanerette | Jennings    | Johnson Bayou | Lafayette  | Lake Charles |
| Leesville  | Merryville  | Opelousas     | Parks      | Rockefeller  |
| Rosepine   | Scott       | Sulphur       | Vermillion | Ville Platte |
| Vinton     | Cravens     | Hicks         | Hornbeck   | Oakdale      |
| Roseland   | E. Jennings | Anacoco       | Oberlin    |              |

#### CHANNEL SUMMARY

- Total Channels 1217
  - 1178 Channels on 135 Sites
  - 39 Channels on 6 Mobile Sites



# SYSTEM STATISTICS

#### **SUBSCRIBERS**



### SUBSCRIBERS 2008 TO 2016



#### PUSH TO TALK



#### **PUSH TO TALK 2008 TO 2016**



#### PUSH TO TALK PER DAY



#### **BUSIES**



#### BUSIES 2008 TO 2016



#### TOP SITES – VOICE BUSY

#### DECEMBER 1 TO 31

| 1. CHASE 47 |
|-------------|
|-------------|

- 2. REGGIO 7
- 3. FARMERVILLE 3

### SUBSCRIBER STATISTICS

### SUBSCRIBER STATISTICS

- Security Groups/Agencies
  - **189/519**
- > Talkgroups
  - **6**042
- Subscribers 90,994

#### AGENCIES ADDED LAST 3 MONTHS

**Department of Homeland Security** 

**Homeland Security Investigations Beauregard Parish Police Jury** 

### LWIN SYSTEM UPGRADE

#### **UPGRADE TO 7.15 TIMELINE**

- GPIOM/Console/workstation swap out (completed 12/14/16)
- Database frozen (12/16/16) in preparation for 7.15 upgrade. Database normalized (1-19-17).
- All NM clients will be upgraded over the next few weeks
- Upgrade System to 7.15 (1/17/17 1/27/17)
- NICE voice re