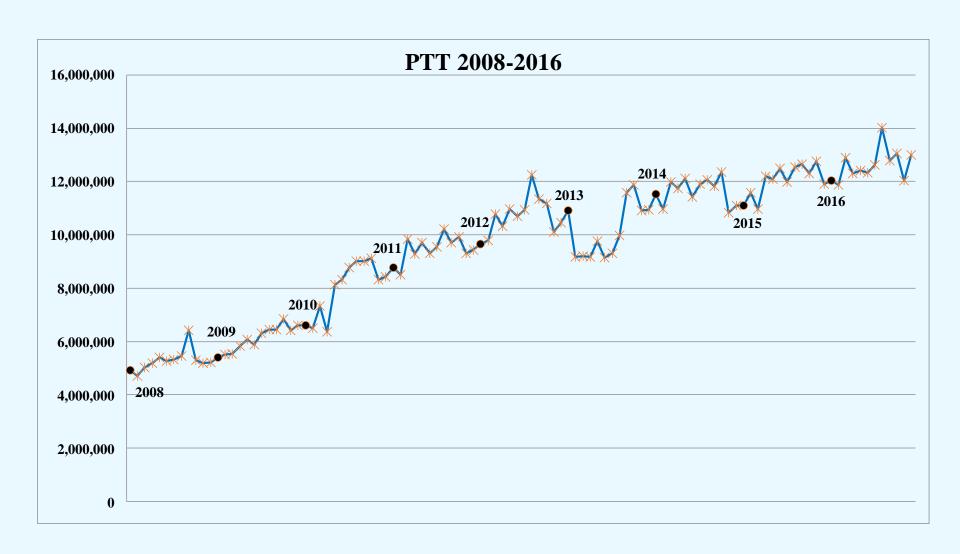

|

#### ZONE 4 SITES IN FULL OPERATION

| Abbeville  | Acadia      | Arsene Lebleu | DeQuincy   | Dry Creek    |
|------------|-------------|---------------|------------|--------------|
| Jeanerette | Jennings    | Johnson Bayou | Lafayette  | Lake Charles |
| Leesville  | Merryville  | Opelousas     | Parks      | Rockefeller  |
| Rosepine   | Scott       | Sulphur       | Vermillion | Ville Platte |
| Vinton     | Cravens     | Hicks         | Hornbeck   | Oakdale      |
| Roseland   | E. Jennings | Anacoco       | Oberlin    |              |

#### CHANNEL SUMMARY

- Total Channels 1217
  - 1178 Channels on 135 Sites
  - 39 Channels on 6 Mobile Sites



# SYSTEM STATISTICS

#### **SUBSCRIBERS**



### SUBSCRIBERS 2008 TO 2016



#### PUSH TO TALK



#### **PUSH TO TALK 2008 TO 2016**



#### PUSH TO TALK PER DAY



#### **BUSIES**



#### BUSIES 2008 TO 2016



#### TOP SITES – VOICE BUSY

#### DECEMBER 1 TO 31

| 1. CHASE 47 |
|-------------|
|-------------|

- 2. REGGIO 7
- 3. FARMERVILLE 3

### SUBSCRIBER STATISTICS

### SUBSCRIBER STATISTICS

- Security Groups/Agencies
  - **189/519**
- > Talkgroups
  - **6**042
- Subscribers 90,994

#### AGENCIES ADDED LAST 3 MONTHS

**Department of Homeland Security** 

**Homeland Security Investigations Beauregard Parish Police Jury** 

### LWIN SYSTEM UPGRADE

#### **UPGRADE TO 7.15 TIMELINE**

- GPIOM/Console/workstation swap out (completed 12/14/16)
- Database frozen (12/16/16) in preparation for 7.15 upgrade. Database normalized (1-19-17).
- All NM clients will be upgraded over the next few weeks
- Upgrade System to 7.15 (1/1