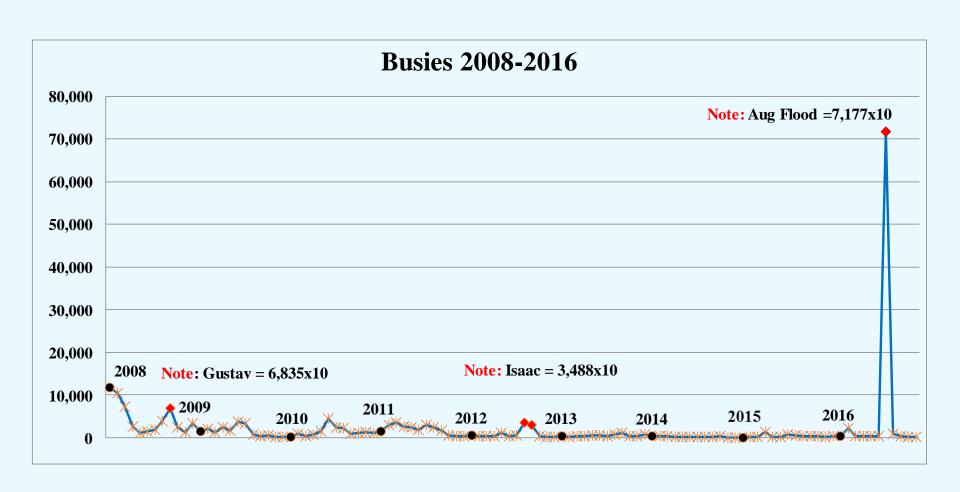

e Lebleu | DeQuincy   | Dry Creek    |
|------------|-------------|---------------|------------|--------------|
| Jeanerette | Jennings    | Johnson Bayou | Lafayette  | Lake Charles |
| Leesville  | Merryville  | Opelousas     | Parks      | Rockefeller  |
| Rosepine   | Scott       | Sulphur       | Vermillion | Ville Platte |
| Vinton     | Cravens     | Hicks         | Hornbeck   | Oakdale      |
| Roseland   | E. Jennings | Anacoco       | Oberlin    |              |

#### CHANNEL SUMMARY

- Total Channels 1217
  - 1178 Channels on 135 Sites
  - 39 Channels on 6 Mobile Sites



# SYSTEM STATISTICS

#### **SUBSCRIBERS**



### SUBSCRIBERS 2008 TO 2016



#### PUSH TO TALK



#### **PUSH TO TALK 2008 TO 2016**



#### PUSH TO TALK PER DAY



#### **BUSIES**



#### BUSIES 2008 TO 2016



#### TOP SITES – VOICE BUSY

#### DECEMBER 1 TO 31

| 1. CHASE 47 |
|-------------|
|-------------|

- 2. REGGIO 7
- 3. FARMERVILLE 3

### SUBSCRIBER STATISTICS

### SUBSCRIBER STATISTICS

- Security Groups/Agencies
  - **189/519**
- > Talkgroups
  - **6**042
- Subscribers 90,994

#### AGENCIES ADDED LAST 3 MONTHS

**Department of Homeland Security** 

**Homeland Security Investigations Beauregard Parish Police Jury** 

### LWIN SYSTEM UPGRADE

#### **UPGRADE TO 7.15 TIMELINE**

- GPIOM/Console/workstation swap out (completed 12/14/16)
- Database frozen (12/16/16) in preparation for 7.15 upgrade. Database normalized (1-19-17).
- All NM clients will be upgraded over the next few weeks
- Upgrade System to 7.15 (1/17/17 1/27/17)
- NICE voice recorder upgrade (1/24/17 start) for the 19 logge