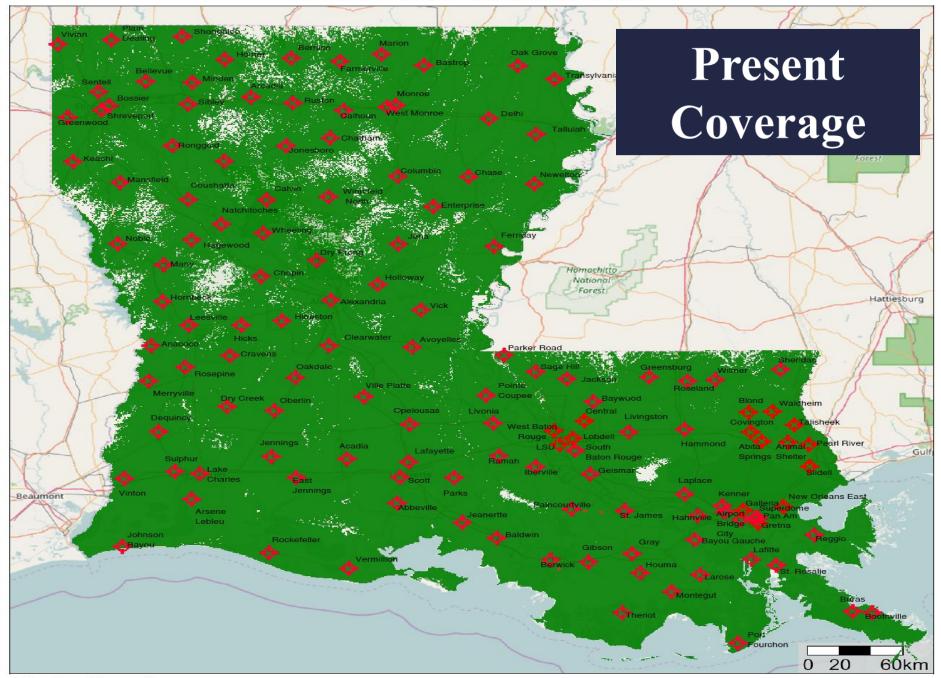

Parish Police Jury** 

### LWIN SYSTEM UPGRADE

#### **UPGRADE TO 7.15 TIMELINE**

- GPIOM/Console/workstation swap out (completed 12/14/16)
- Database frozen (12/16/16) in preparation for 7.15 upgrade. Database normalized (1-19-17).
- All NM clients will be upgraded over the next few weeks
- Upgrade System to 7.15 (1/17/17 1/27/17)
- NICE voice recorder upgrade (1/24/17 start) for the 19 loggers
- Genesis upgrade (1/30/17 start)

#### **UPGRADE TO 7.17 TIMELINE**

- Database freeze (3/24/17) in preparation for the 7.17 upgrade. Estimated normalization date (4-27-17)
- Upgrade System to 7.17(4/24/17 start) approximately two weeks
- Console/NICE upgrade (5/1/17 start) completion TBD
- Estimated time of completion is (6/30/17)

# SYSTEM COVERAGE

#### Louisiana Wireless Information Network



## THANK YOU!