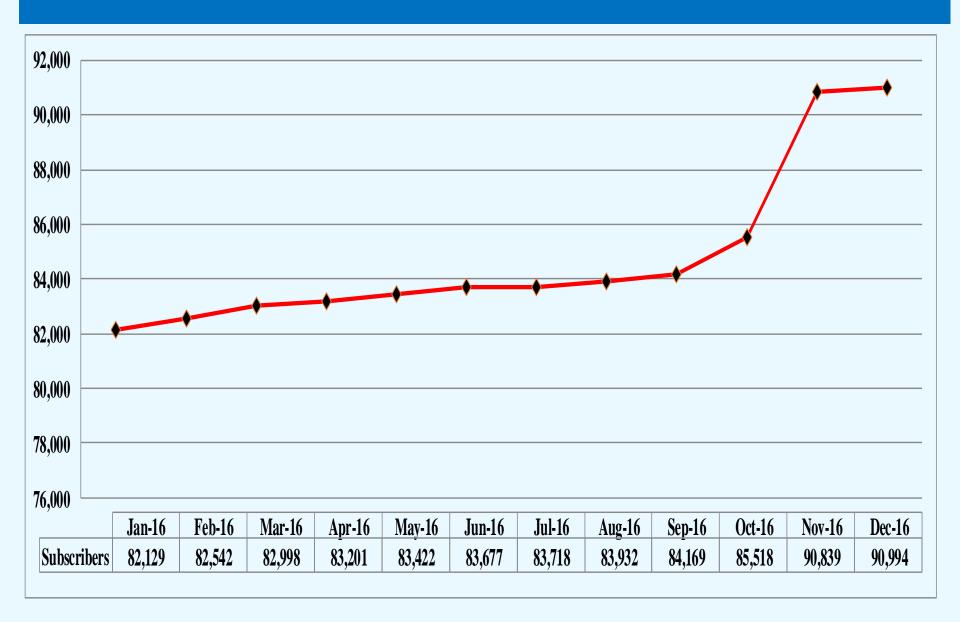

#### **SUBSCRIBERS**

### SUBSCRIBER STATISTICS

- Security Groups/Agencies
  - **189/519**
- > Talkgroups
  - **6**042
- Subscribers 90,994