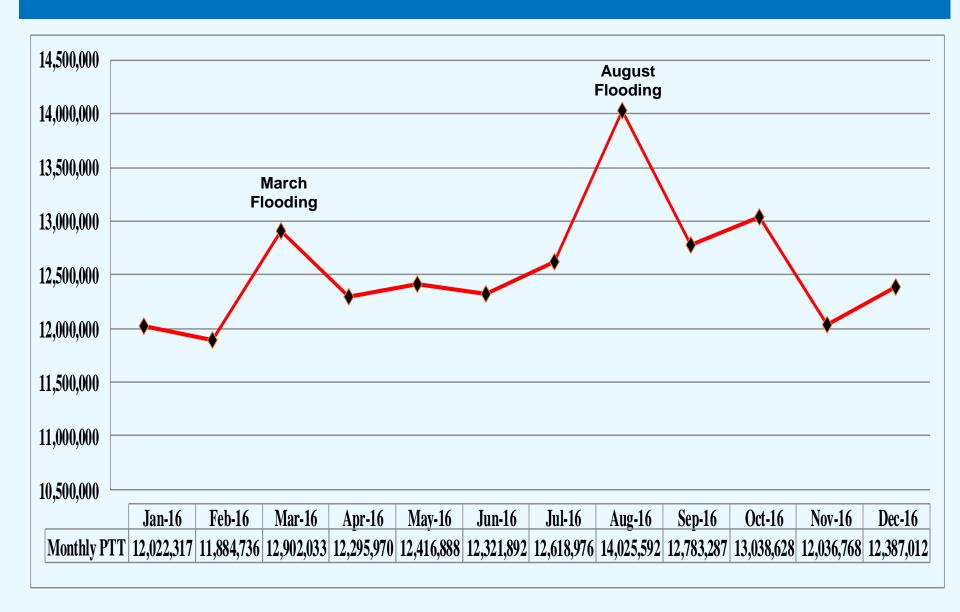

|             |               |

#### ZONE 4 SITES IN FULL OPERATION

| Abbeville  | Acadia      | Arsene Lebleu | DeQuincy   | Dry Creek    |
|------------|-------------|---------------|------------|--------------|
| Jeanerette | Jennings    | Johnson Bayou | Lafayette  | Lake Charles |
| Leesville  | Merryville  | Opelousas     | Parks      | Rockefeller  |
| Rosepine   | Scott       | Sulphur       | Vermillion | Ville Platte |
| Vinton     | Cravens     | Hicks         | Hornbeck   | Oakdale      |
| Roseland   | E. Jennings | Anacoco       | Oberlin    |              |

#### CHANNEL SUMMARY

- Total Channels 1217
  - 1178 Channels on 135 Sites
  - 39 Channels on 6 Mobile Sites



# SYSTEM STATISTICS

#### **SUBSCRIBERS**



### SUBSCRIBERS 2008 TO 2016



#### PUSH TO TALK



#### **PUSH TO TALK 2008 TO 2016**



#### PUSH TO TALK PER DAY



#### **BUSIES**



#### BUSIES 2008 TO 2016



#### TOP SITES – VOICE BUSY

#### DECEMBER 1 TO 31

| 1. CHASE 47 |
|-------------|
|-------------|

- 2. REGGIO 7
- 3. FARMERVILLE 3

### SUBSCRIBER STATISTICS

### SUBSCRIBER STATISTICS

- Security Groups/Agencies
  - **189/519**
- > Talkgroups
  - **6**042
- Subscribers 90,994

#### AGENCIES ADDED LAST 3 MONTHS

**Department of Homeland Security** 

**Homeland Security Investigations Beauregard Parish Police Jury** 

### LWIN SYSTEM UPGRADE

#### **UPGRADE TO 7.15 TIMELINE**

- GPIOM/Console/workstation swap out (completed 12/14/16)
- Database frozen (12/16/16) in preparation for 7.15 upgrade. Database normalized (1-19-17).
- All NM clients will be upgraded over the next f