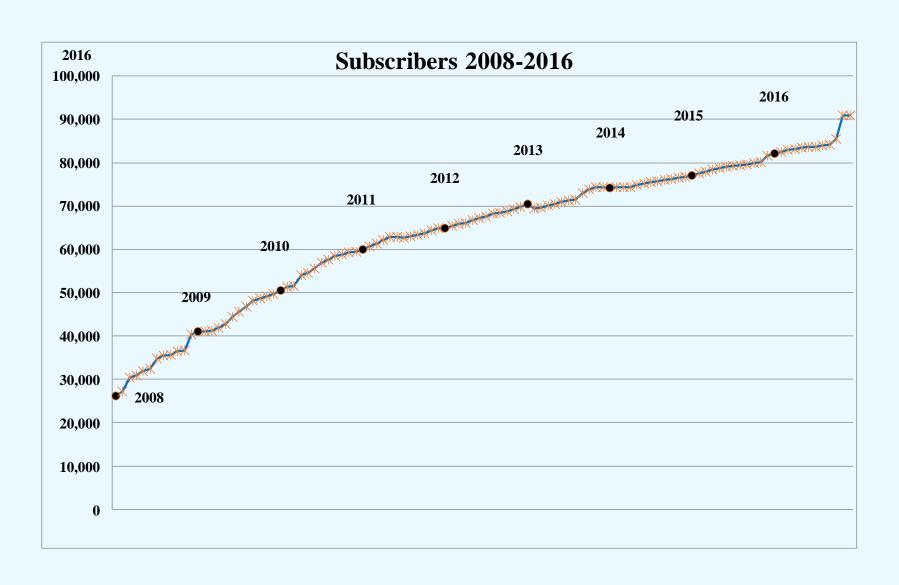

| Chatham   |                |             |               |

#### ZONE 4 SITES IN FULL OPERATION

| Abbeville  | Acadia      | Arsene Lebleu | DeQuincy   | Dry Creek    |
|------------|-------------|---------------|------------|--------------|
| Jeanerette | Jennings    | Johnson Bayou | Lafayette  | Lake Charles |
| Leesville  | Merryville  | Opelousas     | Parks      | Rockefeller  |
| Rosepine   | Scott       | Sulphur       | Vermillion | Ville Platte |
| Vinton     | Cravens     | Hicks         | Hornbeck   | Oakdale      |
| Roseland   | E. Jennings | Anacoco       | Oberlin    |              |

#### CHANNEL SUMMARY

- Total Channels 1217
  - 1178 Channels on 135 Sites
  - 39 Channels on 6 Mobile Sites



# SYSTEM STATISTICS

#### **SUBSCRIBERS**



### SUBSCRIBERS 2008 TO 2016



#### PUSH TO TALK



#### **PUSH TO TALK 2008 TO 2016**



#### PUSH TO TALK PER DAY



#### **BUSIES**



#### BUSIES 2008 TO 2016



#### TOP SITES – VOICE BUSY

#### DECEMBER 1 TO 31

| 1. CHASE 47 |
|-------------|
|-------------|

- 2. REGGIO 7
- 3. FARMERVILLE 3

### SUBSCRIBER STATISTICS

### SUBSCRIBER STATISTICS

- Security Groups/Agencies
  - **189/519**
- > Talkgroups
  - **6**042
- Subscribers 90,994

#### AGENCIES ADDED LAST 3 MONTHS

**Department of Homeland Security** 

**Homeland Security Investigations Beauregard Parish Police Jury** 

### LWIN SYSTEM UPGRADE

#### **UPGRADE TO 7.15 TIMELINE**

- GPIOM/Console/workstation swap out (completed 12/14/16)
- Database frozen (12/16/16) in preparation for 7.15 upgrade. Database normalized (1-19-17).
- All NM clients will be upg