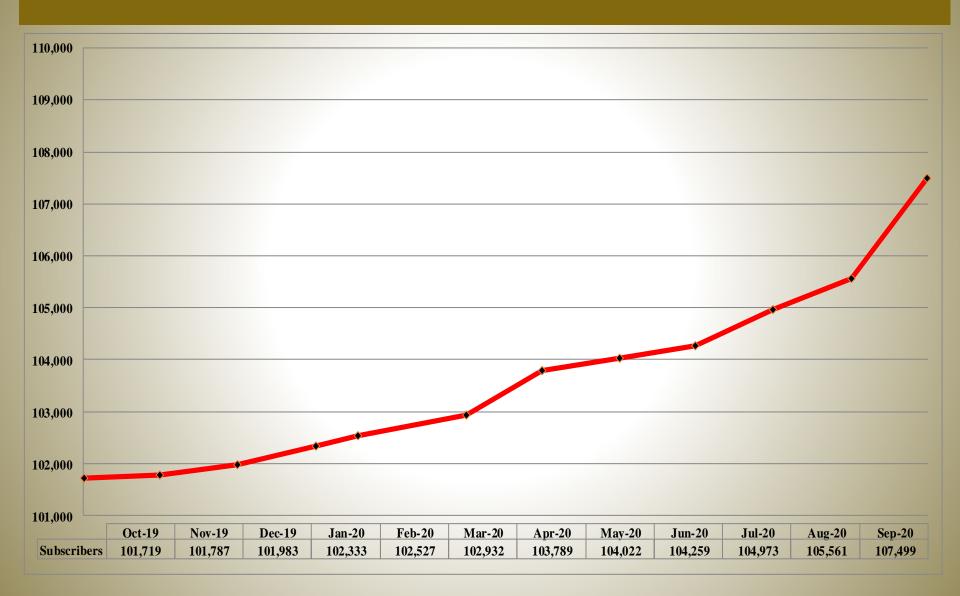

ield
- Many
- Marion
- Oak Grove
- Plain Dealing
- Ringgold
- Sentell
- Tallulah
- Wheeling
- Shreveport
- West Monroe
- Chase

- Keachi
- Coushatta
- Shongaloo
- Sibley
- Vick
- Calvin
- Arcadia
- Enterprise
- Holloway
- Chatham

## ZONE 4: 32 SITES IN FULL OPERATION

- Abbeville
- Acadia
- Arsene LeBleu
- DeQuincy
- Dry Creek
- Jeanerette
- Jennings
- Johnson Bayou
- Lafayette
- Lake Charles
- Leesville
- Merryville

- Opelousas
- Parks
- Rockefeller
- Rosepine
- Scott
- Sulphur
- Vermillion
- Ville Platte
- Vinton
- Craven
- Hicks
- Hornbeck

- Oakdale
- Roseland
- E. Jennings
- Anacoco
- Oberlin
- Moss Bluff
- New Iberia
- Eunice

# **CHANNEL SUMMARY**

- ➤ Total Channels 1293
  - 1242 Channels on 141 Sites
  - 51 Channels on 6 Mobile Sites

# **SYSTEM STATISTICS**

# **SUBSCRIBERS**



## PUSH TO TALK



# PUSH TO TALK PER DAY



# BUSIES



# (((()))

1. Jonesboro 1,171

2. Trailer-97 684

3. Ashland 626

# Top Sites Voice Busy



4. Chatham 475

5. Marion 394

6. Arcadia 382



7. Farmerville 275

8. Bernice 185

9. Calhoun 123

# SITE OUTAGES

| Abbeville    | Boothville          | Columbia             | Enterprise  | Holloway   | Johnson<br>Bayou | Many             |
|--------------|---------------------|----------------------|-------------|------------|------------------|------------------|
| Ashland      | <b>Bossier City</b> | Coushatta            | Farmerville | Homer      | Keachi           | Marion           |
| Avoyelles    | Bourg               | Cravens              | Ferriday    | Hornbeck   | Lake Charles     | Merryville       |
| Bayou Gauche | Bridge