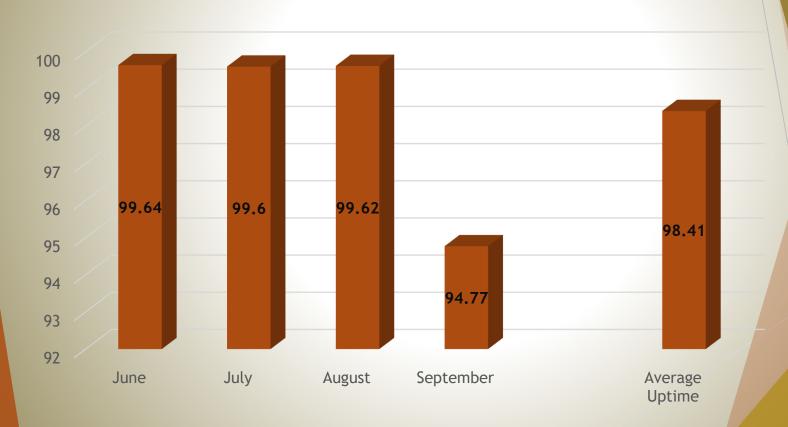

ckefeller | Sibley               | Transylvania |  |
|----------------|-------------|----------------------|--------------|--|
| Oberlin        | Rosepine    | South<br>Baton Rouge | Vick         |  |
| Opelousas      | Ruston      | Sulphur              | Vinton       |  |
| Paincourtville | Sage Hill   | Super Dome           | Vivian       |  |
| Plain Dealing  | Scott       | Tallulah             | West Monroe  |  |
| Ramah          | Sentell     | Theriot              | Winnfield    |  |
| Reggio         | Shongaloo   | Trailer 96           |              |  |
| Ringgold       | Shreveport  | Trailer 97           |              |  |

**Total Downtime is 6447 Hours** 

# SITE OUTAGE DATA

#### What were the Issues?



# SYSTEM SATISTICS

Percentage of All Sites IN WIDE AREA operations



# STORM SITE OUTAGE DATA

#### Hurricane Marco/Laura

- ➤ 31 Total Sites Affected
- **➢** Sites Flooded: None
- **▶** Lake Charles Tower Site
  - Tower collapsed
  - Temporary 100 foot tower installed
- > 4623 Hours of Downtime
- **▶** 4 Satellite Flyaway Kits Deployed
- ▶ 4 Generator on Wheels Deployed
- **➤** Trailer 96 Deployed in Creole
- ➤ Trailer 97 Deployed in Lake Charles
- Mobile Command Post Deployed at Troop D
- > 924 Man Hours

# STORM SITE OUTAGE DATA

#### **Hurricane Delta**

- > 25 Total Sites Affected
- **➢** Sites Flooded: None
- > 2111 Hours of Downtime
- 2 Satellite Flyaway Kits Deployed
- > 3 Generator on Wheels Deployed
- > 101 Man Hours

#### Hurricane Zeta

- > 11 Total Sites Affected
- **➢** Sites Flooded: None
- > 1665 Hours of Downtime
- **2** Satellite Flyaway