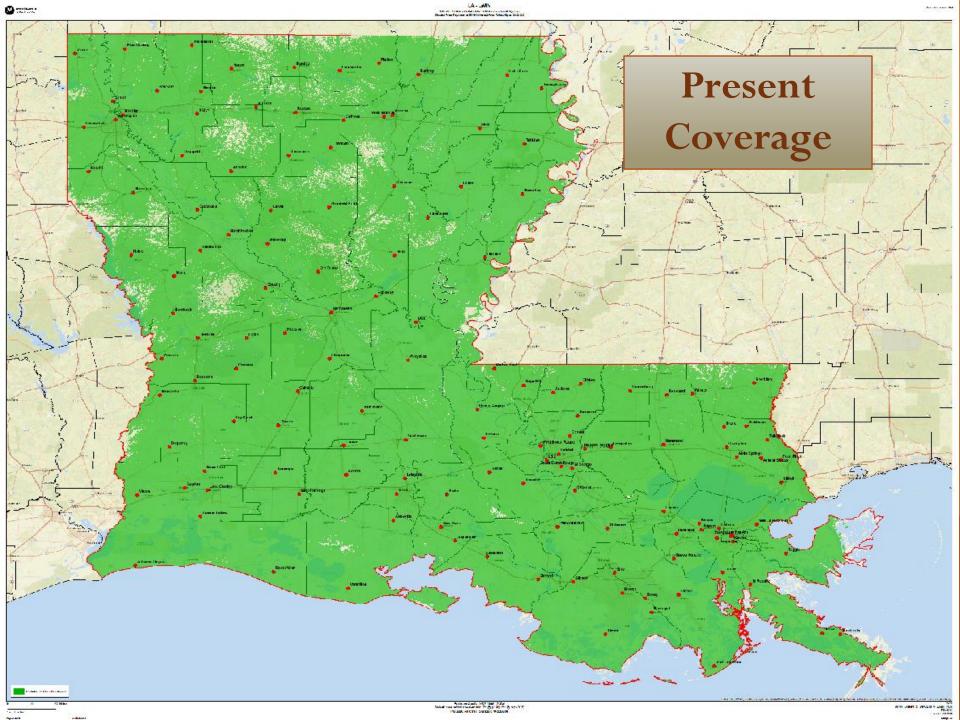

Zone 3 Upgrade completion date is Friday, October 30<sup>th</sup>
- > Zone 4 Upgrade completion date is Friday, November 13th
- NICE Logger completion date is Friday, December 4<sup>th</sup>
- > System Upgrade completion date is Friday, December 11<sup>th</sup>

#### > REMINDER:

➤ Bourg and New Iberia Tower Sites will be disconnected from LWIN on November 10, 2020. These site will be in site trunking until the site is upgraded to GTR repeaters and new site controller

# LWIN SYSTEM A2019.2 UPGRAGE OVERVIEW

Currently the LWIN system is being upgraded from A7.17 to A2019.2 to maintain supportability.

- This upgrade will include operating system, hardware, and feature updates
- The upgrade began on October 26, 2020 and is scheduled to be completed on December 11, 2020

# SYSTEM COVERAGE



# QUESTIONS?

# THANK YOU!