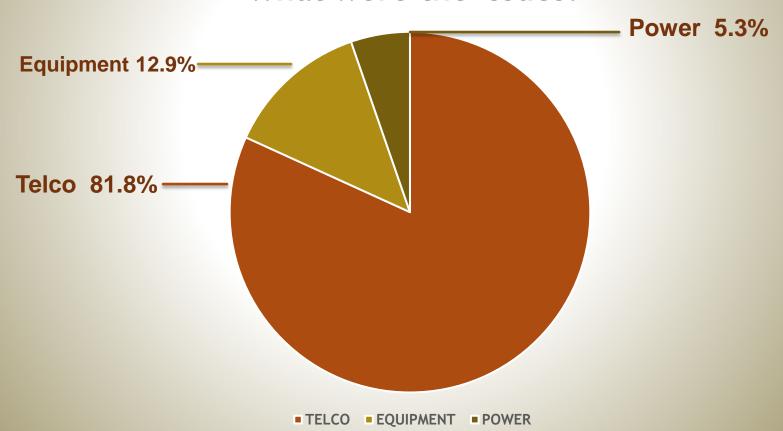

**Total Downtime is 6447 Hours**

# SITE OUTAGES

| Noble          | Rockefeller | Sibley               | Transylvania |  |
|----------------|-------------|----------------------|--------------|--|
| Oberlin        | Rosepine    | South<br>Baton Rouge | Vick         |  |
| Opelousas      | Ruston      | Sulphur              | Vinton       |  |
| Paincourtville | Sage Hill   | Super Dome           | Vivian       |  |
| Plain Dealing  | Scott       | Tallulah             | West Monroe  |  |
| Ramah          | Sentell     | Theriot              | Winnfield    |  |
| Reggio         | Shongaloo   | Trailer 96           |              |  |
| Ringgold       | Shreveport  | Trailer 97           |              |  |

**Total Downtime is 6447 Hours** 

# SITE OUTAGE DATA

#### What were the Issues?



# SYSTEM SATISTICS

Percentage of All Sites IN WIDE AREA operations



# STORM SITE OUTAGE DATA

#### Hurricane Marco/Laura

- ➤ 31 Total Sites Affected
- **➢** Sites Flooded: None
- **▶** Lake Charles Tower Site
  - Tower collapsed
  - Temporary 100 foot tower installed
- > 4623 Hours of Downtime
- **▶** 4 Satellite Flyaway Kits Deployed
- ▶ 4 Generator on Wheels Deployed
- **➤** Trailer 96 Deployed in Creole
- ➤ Trailer 97 Deployed in Lake Charles
- Mobile Command Post Deployed at Troop D
- > 924 Man Hours

# STORM SITE OUTAGE DATA

#### **Hurricane Delta**

- > 25 Total Sites Affected
- **➢** Sites Flooded: None
- > 2111 Hours of Downtime
- 2 Satellite Flyaway Kits Deployed
- > 3 Generator on Wheels Deployed
- > 101 Man Hours

#### Hurricane Zeta

- > 11 Total Sites Affected
- **➢** S