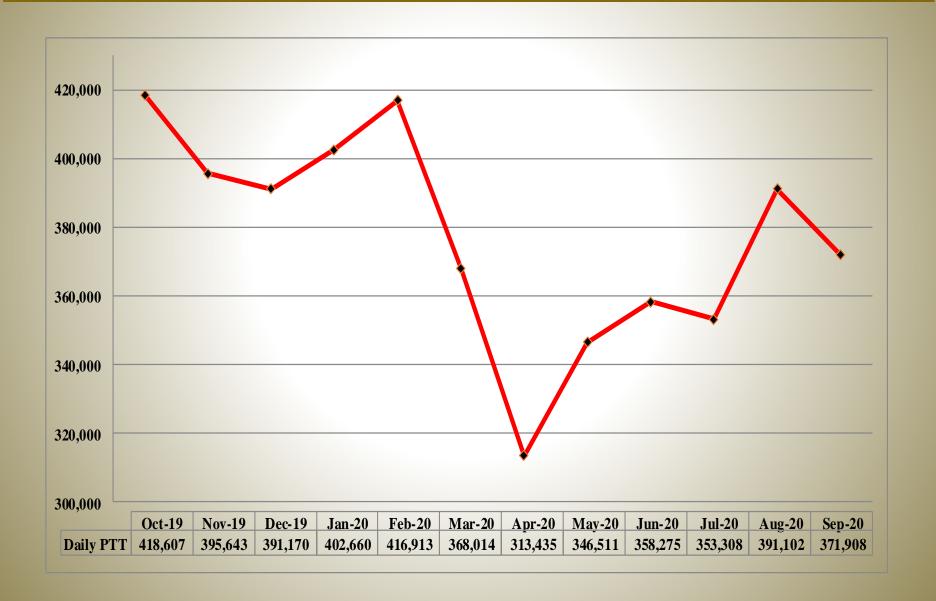

ing
- Ringgold
- Sentell
- Tallulah
- Wheeling
- Shreveport
- West Monroe
- Chase

- Keachi
- Coushatta
- Shongaloo
- Sibley
- Vick
- Calvin
- Arcadia
- Enterprise
- Holloway
- Chatham

## ZONE 4: 32 SITES IN FULL OPERATION

- Abbeville
- Acadia
- Arsene LeBleu
- DeQuincy
- Dry Creek
- Jeanerette
- Jennings
- Johnson Bayou
- Lafayette
- Lake Charles
- Leesville
- Merryville

- Opelousas
- Parks
- Rockefeller
- Rosepine
- Scott
- Sulphur
- Vermillion
- Ville Platte
- Vinton
- Craven
- Hicks
- Hornbeck

- Oakdale
- Roseland
- E. Jennings
- Anacoco
- Oberlin
- Moss Bluff
- New Iberia
- Eunice

# **CHANNEL SUMMARY**

- ➤ Total Channels 1293
  - 1242 Channels on 141 Sites
  - 51 Channels on 6 Mobile Sites

# **SYSTEM STATISTICS**

# **SUBSCRIBERS**



## PUSH TO TALK



# PUSH TO TALK PER DAY



# BUSIES



# (((()))

1. Jonesboro 1,171

2. Trailer-97 684

3. Ashland 626

# Top Sites Voice Busy



4. Chatham 475

5. Marion 394

6. Arcadia 382



7. Farmerville 275

8. Bernice 185

9. Calhoun 123

# SITE OUTAGES

| Abbeville    | Boothville          | Columbia             | Enterprise  | Holloway   | Johnson<br>Bayou | Many             |
|--------------|---------------------|----------------------|-------------|------------|------------------|------------------|
| Ashland      | <b>Bossier City</b> | Coushatta            | Farmerville | Homer      | Keachi           | Marion           |
| Avoyelles    | Bourg               | Cravens              | Ferriday    | Hornbeck   | Lake Charles     | Merryville       |
| Bayou Gauche | Bridge City         | Delhi                | Gibson