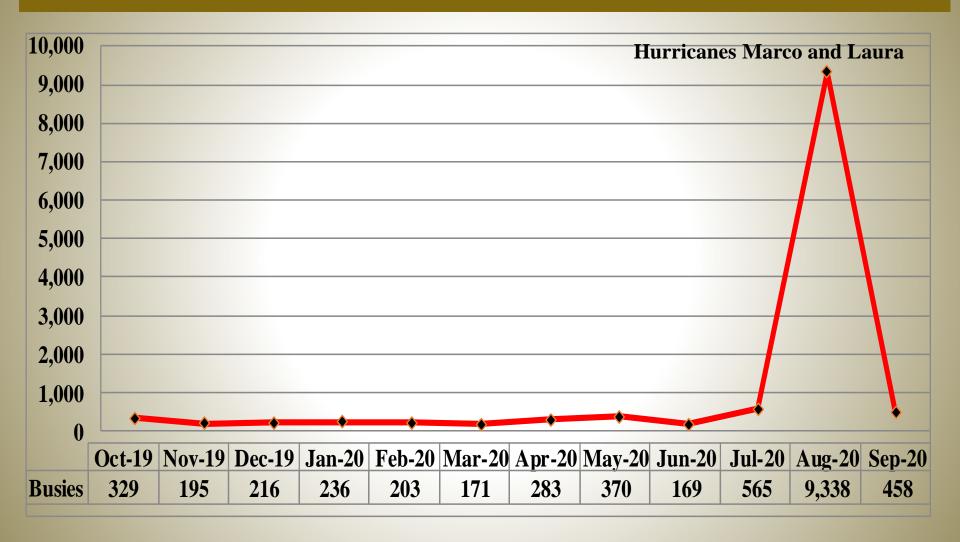

# BUSIES

#### Hurricane Marco/Laura

- ➤ 31 Total Sites Affected
- **➢** Sites Flooded: None
- **▶** Lake Charles Tower Site
  - Tower collapsed
  - Temporary 100 foot tower installed
- > 4623 Hours of Downtime
- **▶** 4 Satellite Flyaway Kits Deployed
- ▶ 4 Generator on Wheels Deployed
- **➤** Trailer 96 Deployed in Creole
- ➤ Trailer 97 Deployed in Lake Charles
- Mobile Command Post Deployed at Troop D
- > 924 Man Hours