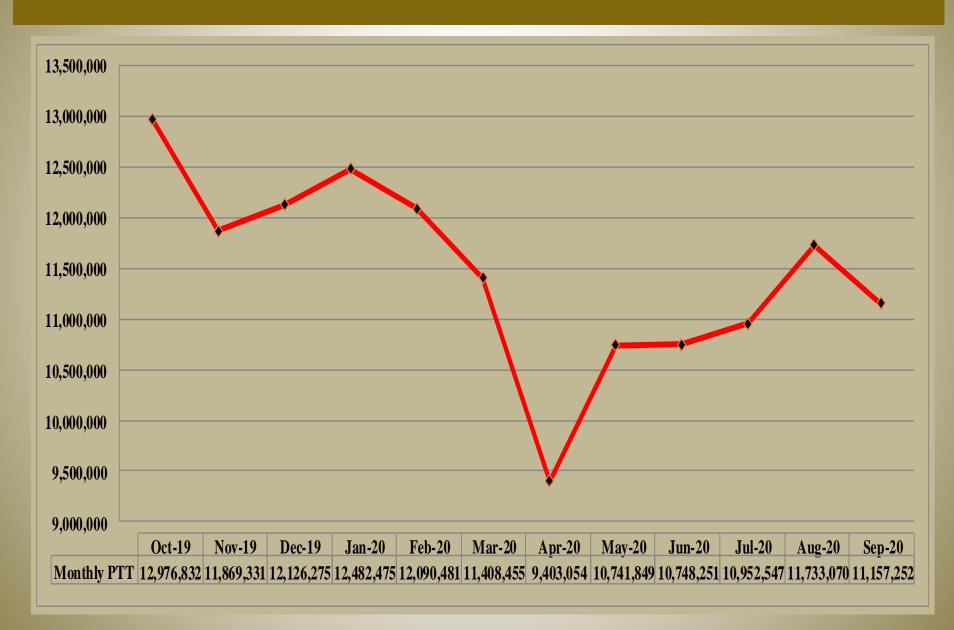

n
- Oak Grove
- Plain Dealing
- Ringgold
- Sentell
- Tallulah
- Wheeling
- Shreveport
- West Monroe
- Chase

- Keachi
- Coushatta
- Shongaloo
- Sibley
- Vick
- Calvin
- Arcadia
- Enterprise
- Holloway
- Chatham

## ZONE 4: 32 SITES IN FULL OPERATION

- Abbeville
- Acadia
- Arsene LeBleu
- DeQuincy
- Dry Creek
- Jeanerette
- Jennings
- Johnson Bayou
- Lafayette
- Lake Charles
- Leesville
- Merryville

- Opelousas
- Parks
- Rockefeller
- Rosepine
- Scott
- Sulphur
- Vermillion
- Ville Platte
- Vinton
- Craven
- Hicks
- Hornbeck

- Oakdale
- Roseland
- E. Jennings
- Anacoco
- Oberlin
- Moss Bluff
- New Iberia
- Eunice

# **CHANNEL SUMMARY**

- ➤ Total Channels 1293
  - 1242 Channels on 141 Sites
  - 51 Channels on 6 Mobile Sites

# **SYSTEM STATISTICS**

# **SUBSCRIBERS**



## PUSH TO TALK



# PUSH TO TALK PER DAY



# BUSIES



# (((()))

1. Jonesboro 1,171

2. Trailer-97 684

3. Ashland 626

# Top Sites Voice Busy



4. Chatham 475

5. Marion 394

6. Arcadia 382



7. Farmerville 275

8. Bernice 185

9. Calhoun 123

# SITE OUTAGES

| Abbeville    | Boothville          | Columbia             | Enterprise  | Holloway   | Johnson<br>Bayou | Many             |
|--------------|---------------------|----------------------|-------------|------------|------------------|------------------|
| Ashland      | <b>Bossier City</b> | Coushatta            | Farmerville | Homer      | Keachi           | Marion           |
| Avoyelles    | Bourg               | Cravens              | Ferriday    | Hornbeck   | Lake Charles     | Merryville       |
| Bayou Gauche | Bridge City         | Delh