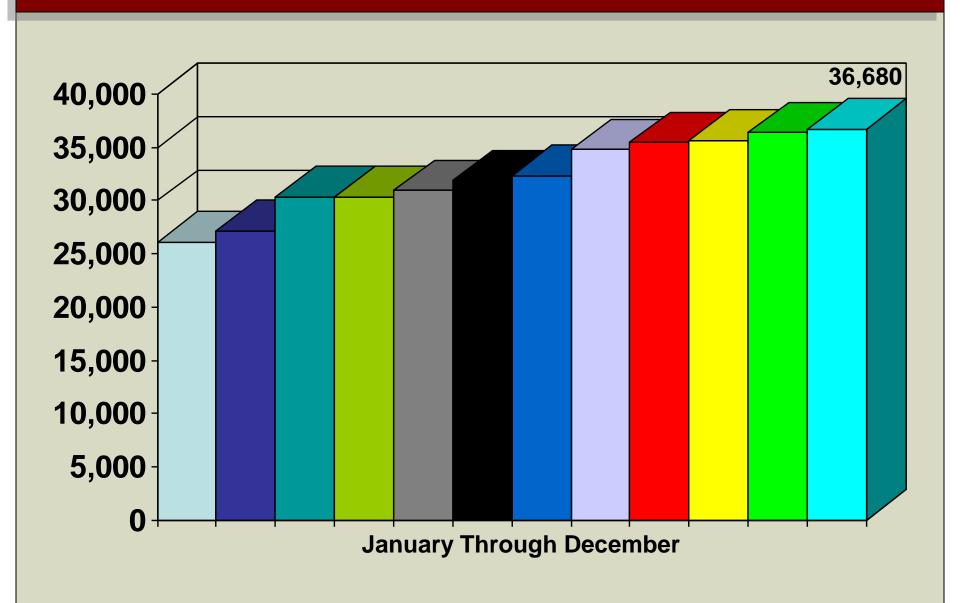

### **Subscribers YTD**

### **Subscriber Statistics**

- Security Groups
  - -138
- Talkgroups
  - -3,879
- Users
  - -36,680