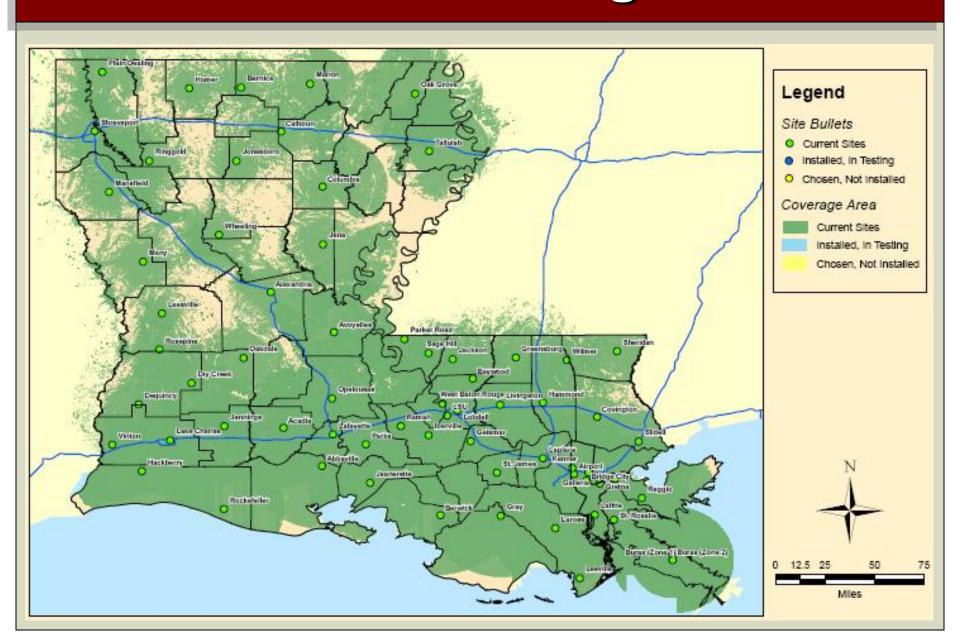

42      |
| Grant Parish Fire<br>District #1<br>Colfax, La 71417           | City of Alexandria<br>Alexandria, La 71309-<br>0071 | U.S. Army Corps of<br>Engineers/N.O.<br>New Orleans, La<br>70118 | Winn Parish Fire<br>District<br>Winnfield, La 71483       |
| Winn Parish Fire<br>District #3<br>Winnfield, La 71483         | Winn Parish OEP<br>Winnfield, La 71483              | Winn Parish Sherrif's<br>Office<br>Winnfield, La 71483           | Winnfield Police Dept.<br>Winnfield, La 71483             |
|                                                                |                                                     |                                                                  |                                                           |

# SYSTEM COVERAGE

### **Present Coverage**