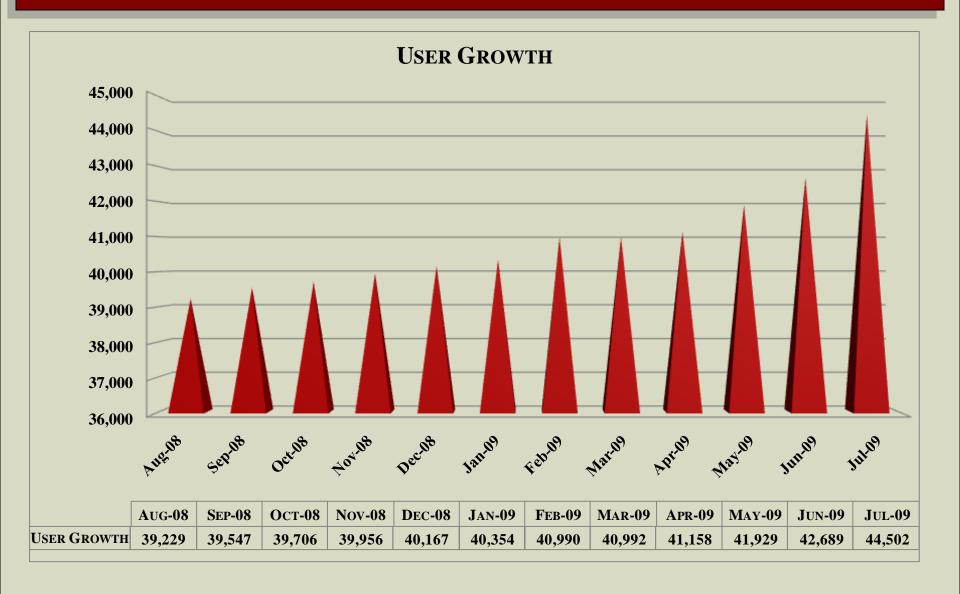

#### **SUBSCRIBERS**

#### SUBSCRIBER STATISTICS

- > Security Groups/Agencies
  - **1**63/292
- > Talkgroups
  - **4**,622
- > Users
  - **44,539**