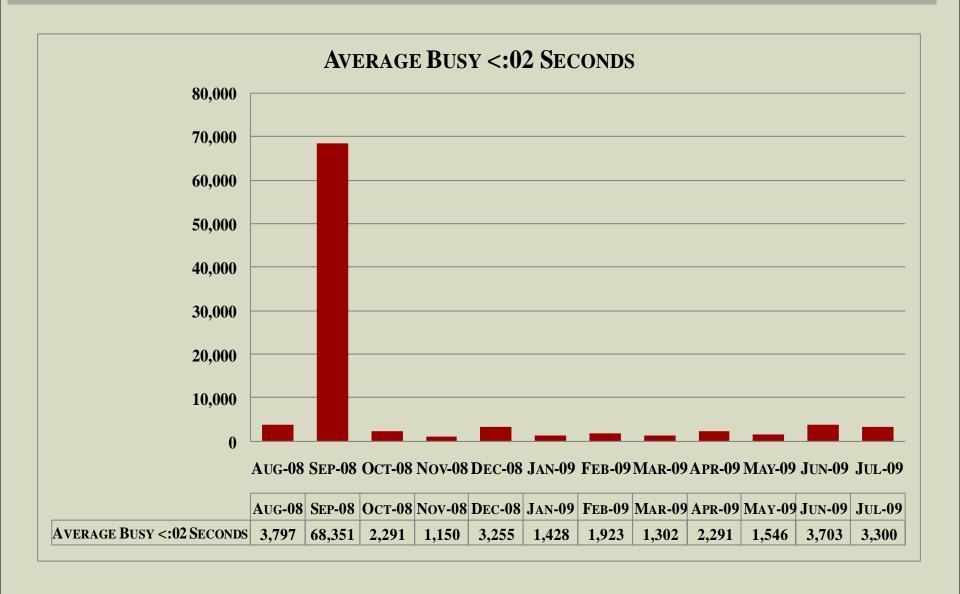

#### **BUSIES**

#### TOP 5 BUSIEST SITES

> THREE MONTH PERIOD FROM MAY 1 TO JULY 31

LSU

SAGE HILL

**IBERVILLE** 

**AIRPORT** 

LIVINGSTON