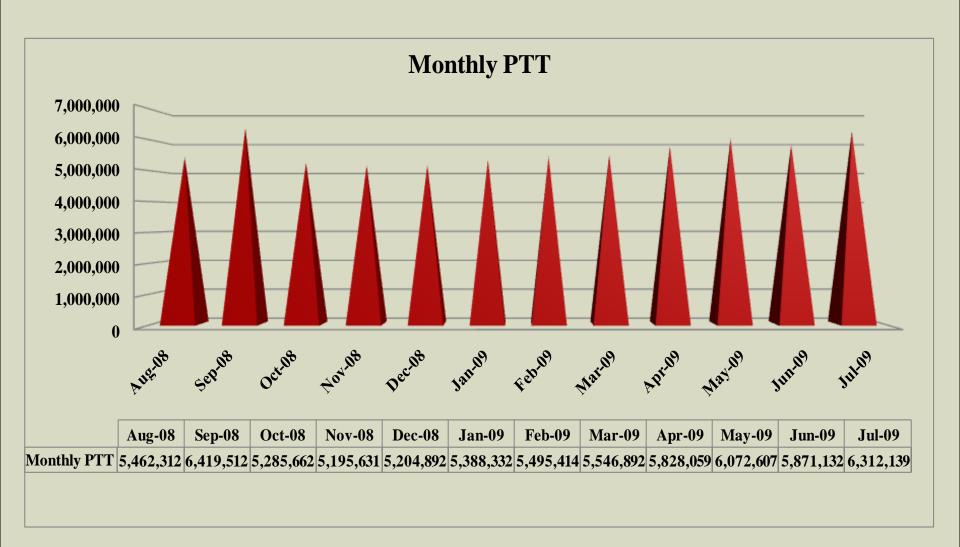

|
|--------------------------|---------------------------------------------------------------------------------------|---------------------------------------------------------------|
| NEW SITES IN WIDE AREA   | •Delhi •Hagewood •Alexandria 2 / Hineston •Winnfield •Ville Platte •Chopin •Greenwood | •Ruston •Bastrop •Farmerville •Vermillion •Merryville •Minden |
| Installation in Progress | •Dry Prong •Vivian •Newellton •Shreveport 2                                           | •Monroe (KNOE) •Hicks •Lake Providence •Blonde                |
| Proposed Sites           | •Natchitoches •Clearwater •Abeta Springs •Grand Bayou (Assumption)                    | •Converse South •Ashland •Lafayette                           |

# SYSTEM STATISTICS

#### **SUBSCRIBERS**



#### PUSH TO TALK



#### **BUSIES**



#### TOP 5 BUSIEST SITES

> THREE MONTH PERIOD FROM MAY 1 TO JULY 31

LSU

SAGE HILL

**IBERVILLE** 

**AIRPORT** 

LIVINGSTON

# SUBSCRIBER STATISTICS

#### SUBSCRIBER STATISTICS

- > Security Groups/Agencies
  - **1**63/292
- > Talkgroups
  - **4**,622
- > Users
  - **44,539**

#### AGENCIES ADDED LAST 3 MONTHS

Coastal Protection and Restoration Natchitoches Parish Jennings Police Department Fenton Police Department Jonesboro Police/Fire Dept. Concordia Homeland Security & Emergency Preparedness **Livingston Parish Homeland** Security Caldwell Parish Police Jury City of New Roads Public Works City of Monroe P.D. Iberville Firefighters Association Lake Charles Harbor Police Morehouse Parish "PIC"

**Regional Transit Authority** Naval Air Station Joint Reserve Base Ne